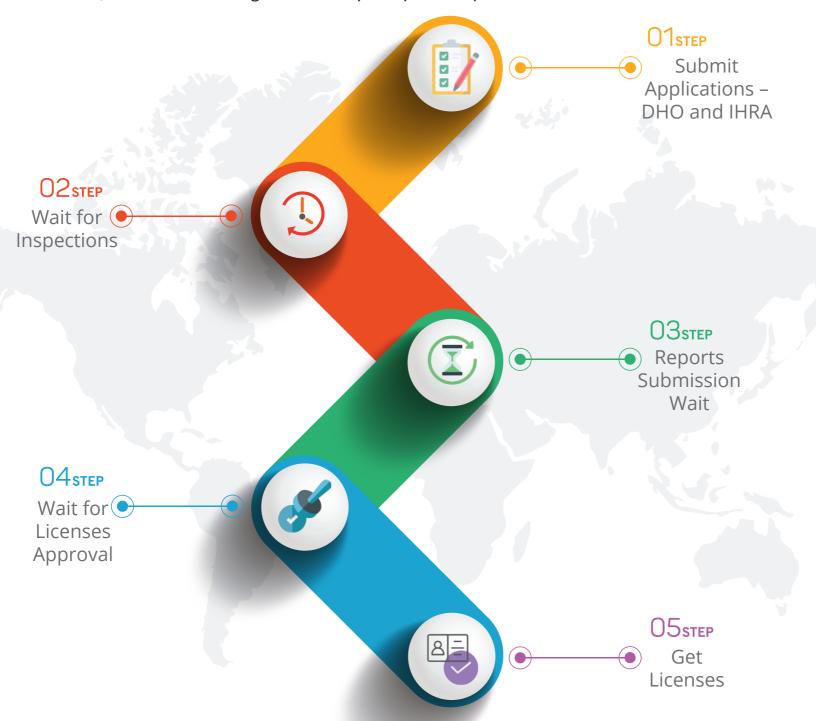

### CHART-1.1 (A): FLOW CHART OF OBTAINING PERMISSION FOR A HIGH-RISE BUILDING FROM CDA

#### SOURCES OF THE SLUDGE

The approval for construction of a high-rise building only from the CDA takes almost 3 years. The applicant has to seek approvals from the Civil Aviation Authority (CAA) and the Environmental Protection Agency (EPA) as well, which is the biggest source of sludge. Both agencies together take around 1.5 years (9 months each) to allow the construction of a high-rise building.