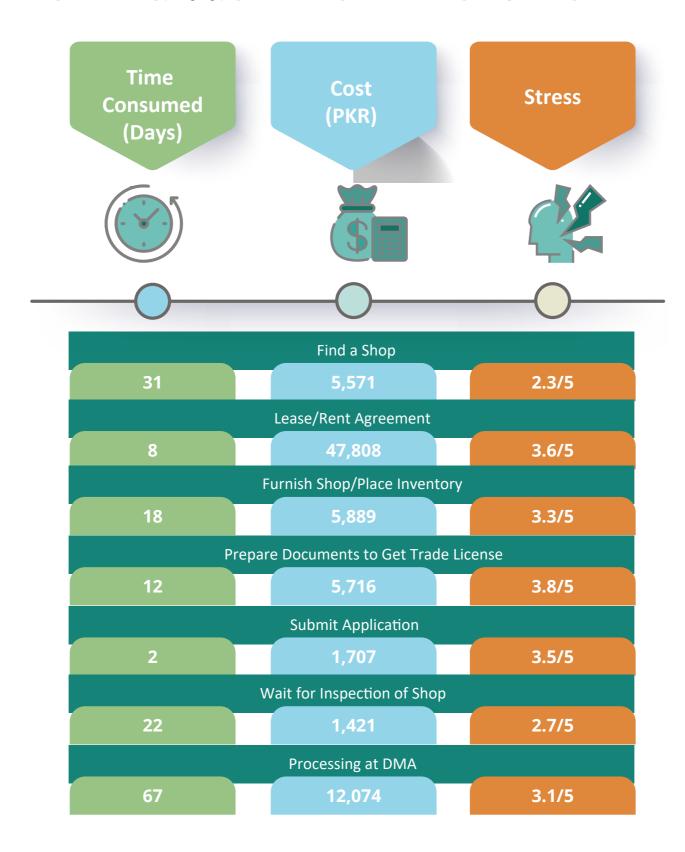

#### Hikes in the Construction Cost

The delay in obtaining possession overruns the estimated cost of construction. A component-wise increase in the cost, along with the weights of the component in the construction, is given in the table below.

| Item                            | Weight<br>(% of Construction Cost) | % Change<br>(2004 to 2021) | Impact on the Project<br>Cost<br>(% of Project Value) |  |  |  |  |  |
|---------------------------------|------------------------------------|----------------------------|-------------------------------------------------------|--|--|--|--|--|
| Brick, Sand, Crush, and Rori    | 14.87                              | 185.34                     | 27.57                                                 |  |  |  |  |  |
| Cement, Kassu & Rebar           | 14.50                              | 171.16                     | 24.81                                                 |  |  |  |  |  |
| Labour                          | 13.91                              | 113.96                     | 15.85                                                 |  |  |  |  |  |
| Plumbing and Electric C         | 2.98                               | 266.67                     | 7.95                                                  |  |  |  |  |  |
| Grills, Gate and Chougat        | 3.54                               | 122.73                     | 4.34                                                  |  |  |  |  |  |
| Others                          | 1.74                               | 98.38                      | 1.71                                                  |  |  |  |  |  |
| Tiles and Marbles               | 12.81                              | 159.14                     | 20.39                                                 |  |  |  |  |  |
| Electrical                      | 6.33                               | 216.67                     | 13.71                                                 |  |  |  |  |  |
| Kitchen and Bath Accessories    | 5.15                               | 157.96                     | 8.13                                                  |  |  |  |  |  |
| Paint and Ceiling               | 7.90                               | 86.44                      | 6.83                                                  |  |  |  |  |  |
| Windows and Mirrors             | 5.96                               | 113.86                     | 6.79                                                  |  |  |  |  |  |
| Woodwork                        | 10.31                              | 124.27                     | 12.82                                                 |  |  |  |  |  |
| Estimated Project Cost          | Estimated Project Cost             |                            |                                                       |  |  |  |  |  |
| Realized Project Cost Due to De | 150.89                             |                            |                                                       |  |  |  |  |  |

# THE HEALTH SECTOR

# In health services, we have focused on the following activities:

- Setting-up a Pharmaceutical Unit.

Setting-up a Private Hospital.

Setting-up a Diagnostic Center.

- Setting-up a Pharmacy.

# 2.1 SETTING-UP A PHARMACEUTICAL UNIT

According to the Drug Act (1976) and Drug Regulatory Authority Act (2012), the grant of licenses to manufacture drugs shall be regulated by conditions prescribed by the Central Licensing Board of the Drug Regulatory Authority.

# The Process of Setting-Up a Pharmaceutical Unit

The cost of sludge involved in obtaining permission can be up to 10.3% of the project value.

The process of obtaining permission to set up a pharmaceutical unit consumes more than 2 years.

The process involves a moderate stress level (3.3/5).

The sludge involved in obtaining permission to set up a pharmaceutical unit costs the economy around 2.33% of GDP.

Based on the suggested recommendations the cost of sludge can be reduced by 12.0%.