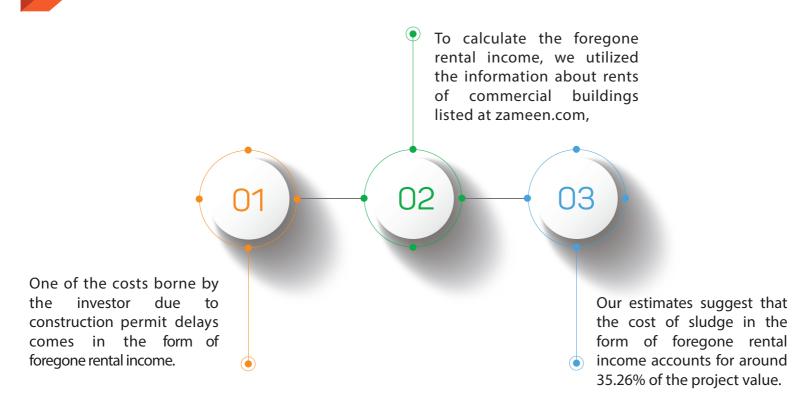

#### 2. Foregone Rental Values

Another cost borne by the investor due to the delay in getting a construction permit comes in the form of foregone rental values. We assume that the average time for construction of a high-rise is around 5 years. We also assume that another 6 months are consumed in marketing and finishing the deals. Therefore, after the lapse of 5.5 years, the owner of the high-rise may receive the rental income from the project. Hence, a project launched in 2013, will generate rental income in 2019. However, the prolonged delays in the construction permit will hamper the realization of this rental income. Our estimations <sup>2</sup> suggest that the cost of sludge in the form of foregone rental income accounts for around 29.63% of the project value.