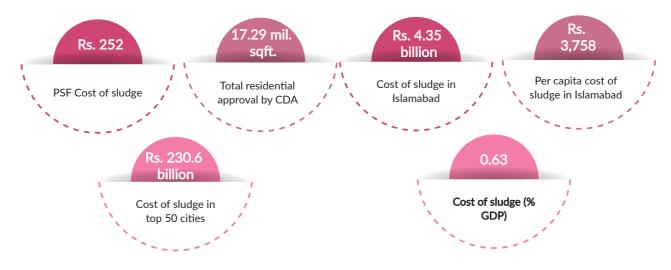

#### COST OF THE SLUDGE IN TERMS OF GDP

To assess the impact of the cost of regulation on the economy, we translate the cost of sludge in obtaining permission (77.26% of project value) in terms of GDP. The task is performed based on the following information: (i) average Per Square Feet (PSF) cost of sludge, (ii) average PSF cost of the project including land value, (iii) commercial projects approved by the CDA, (iv) urban population of top 10 cities of Pakistan.

The underlying assumption for the calculation in the table below is that the 50% commercial approvals by the CDA during the last year represent the approvals for the high-rise construction while the remaining 50% constitute approvals for low or medium-rise construction. This assumption implies that half of the commercial approvals involve lesser sludge since low or medium-rise construction need not be approved by the EPA and CAA. Since the approvals from the EPA and CAA take more than 1.5 years, we further assume that the cost of sludge for low or medium rise is 50% less than the high-rise approvals.