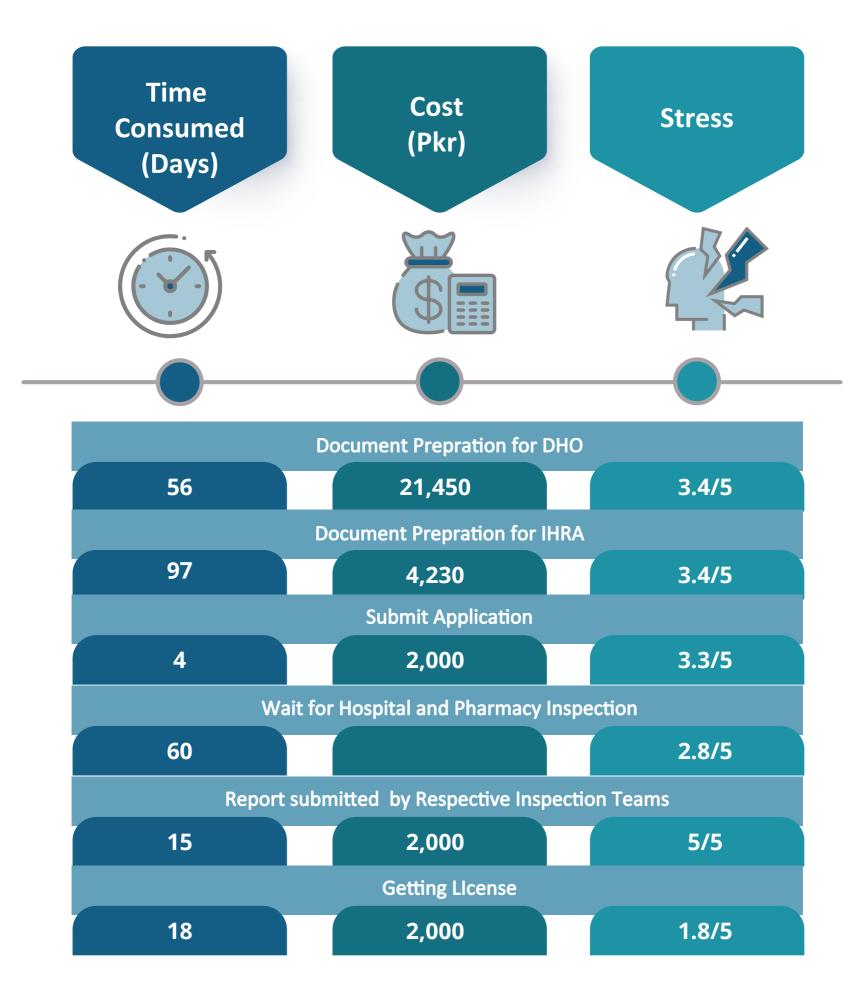

To compute the sludge involved in an activity, we have estimated the time consumed in the execution of the activity and the cost involved in executing it. The cost includes processing cost as well as opportunity cost. Expenditures incurred for the execution of an activity such as fees, taxes, travel expenditures, etc., fall in the category of processing expenditures. Opportunity costs include the revenue foregone due to delayed execution of the activity – for example, rental income that a building may earn if allowed to be constructed earlier than is the case. The time-cost of the person(s) facing the administrative burdens. Trips to a government office and waiting for a public official to get a task done have been captured by assuming the wage-income lost due to the visit. The profile of the person undertaking the visits has been accounted for while assuming the wage-income lost. Typically to launch a certain business venture an office must be established during the pre-implementation phase. This office runs at a sub-optimal level, till the operations start, which means more overheads. Such overheads, due to a delayed start, have also been estimated and accounted for in the opportunity cost incurred due to sludge.

#### SOURCES OF THE SLUDGE

The approval for construction of a high-rise building only from the CDA takes almost 3 years. The applicant has to seek approvals from the Civil Aviation Authority (CAA) and the Environmental Protection Agency (EPA) as well, which is the biggest source of sludge. Both agencies together take around 1.5 years (9 months each) to allow the construction of a high-rise building.