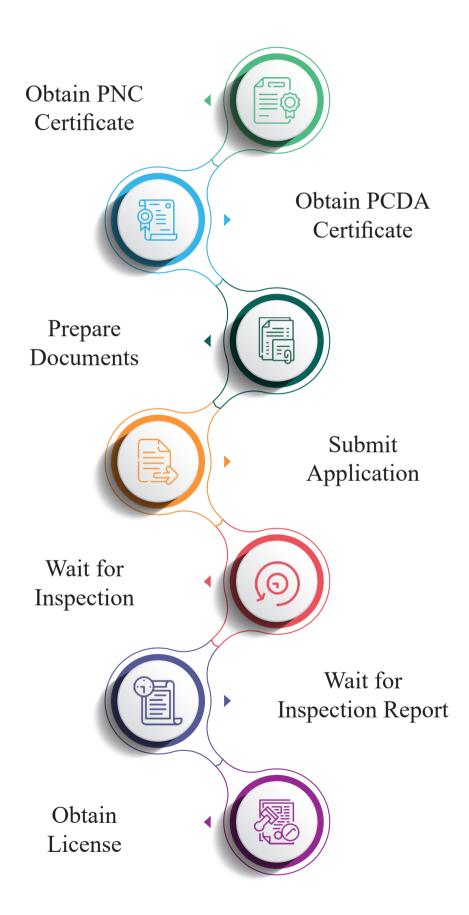

#### Hikes in the Construction Cost

The delay in obtaining possession overruns the estimated cost of construction. A component-wise increase in the cost, along with the weights of the component in the construction, is given in the table below.

| Item                            | Weight<br>(% of Construction Cost) | % Change<br>(2004 to 2021) | Impact on the Project<br>Cost<br>(% of Project Value) |  |  |  |  |  |
|---------------------------------|------------------------------------|----------------------------|-------------------------------------------------------|--|--|--|--|--|
| Brick, Sand, Crush, and Rori    | 14.87                              | 185.34                     | 27.57                                                 |  |  |  |  |  |
| Cement, Kassu & Rebar           | 14.50                              | 171.16                     | 24.81                                                 |  |  |  |  |  |
| Labour                          | 13.91                              | 113.96                     | 15.85                                                 |  |  |  |  |  |
| Plumbing and Electric C         | 2.98                               | 266.67                     | 7.95                                                  |  |  |  |  |  |
| Grills, Gate and Chougat        | 3.54                               | 122.73                     | 4.34                                                  |  |  |  |  |  |
| Others                          | 1.74                               | 98.38                      | 1.71                                                  |  |  |  |  |  |
| Tiles and Marbles               | 12.81                              | 159.14                     | 20.39                                                 |  |  |  |  |  |
| Electrical                      | 6.33                               | 216.67                     | 13.71                                                 |  |  |  |  |  |
| Kitchen and Bath Accessories    | 5.15                               | 157.96                     | 8.13                                                  |  |  |  |  |  |
| Paint and Ceiling               | 7.90                               | 86.44                      | 6.83                                                  |  |  |  |  |  |
| Windows and Mirrors             | 5.96                               | 113.86                     | 6.79                                                  |  |  |  |  |  |
| Woodwork                        | 10.31                              | 124.27                     | 12.82                                                 |  |  |  |  |  |
| Estimated Project Cost          | Estimated Project Cost             |                            |                                                       |  |  |  |  |  |
| Realized Project Cost Due to De | 150.89                             |                            |                                                       |  |  |  |  |  |

# THE HEALTH SECTOR

# In health services, we have focused on the following activities:

- Setting-up a Pharmaceutical Unit.

Setting-up a Private Hospital.

Setting-up a Diagnostic Center.

- Setting-up a Pharmacy.

# 2.1 SETTING-UP A PHARMACEUTICAL UNIT

According to the Drug Act (1976) and Drug Regulatory Authority Act (2012), the grant of licenses to manufacture drugs shall be regulated by conditions prescribed by the Central Licensing Board of the Drug Regulatory Authority.

# The Process of Setting-Up a Pharmaceutical Unit

The cost of sludge involved in obtaining permission can be up to 10.3% of the project value.

The process of obtaining permission to set up a pharmaceutical unit consumes more than 2 years.

The process involves a moderate stress level (3.3/5).

The sludge involved in obtaining permission to set up a pharmaceutical unit costs the economy around 2.33% of GDP.

Based on the suggested recommendations the cost of sludge can be reduced by 12.0%.