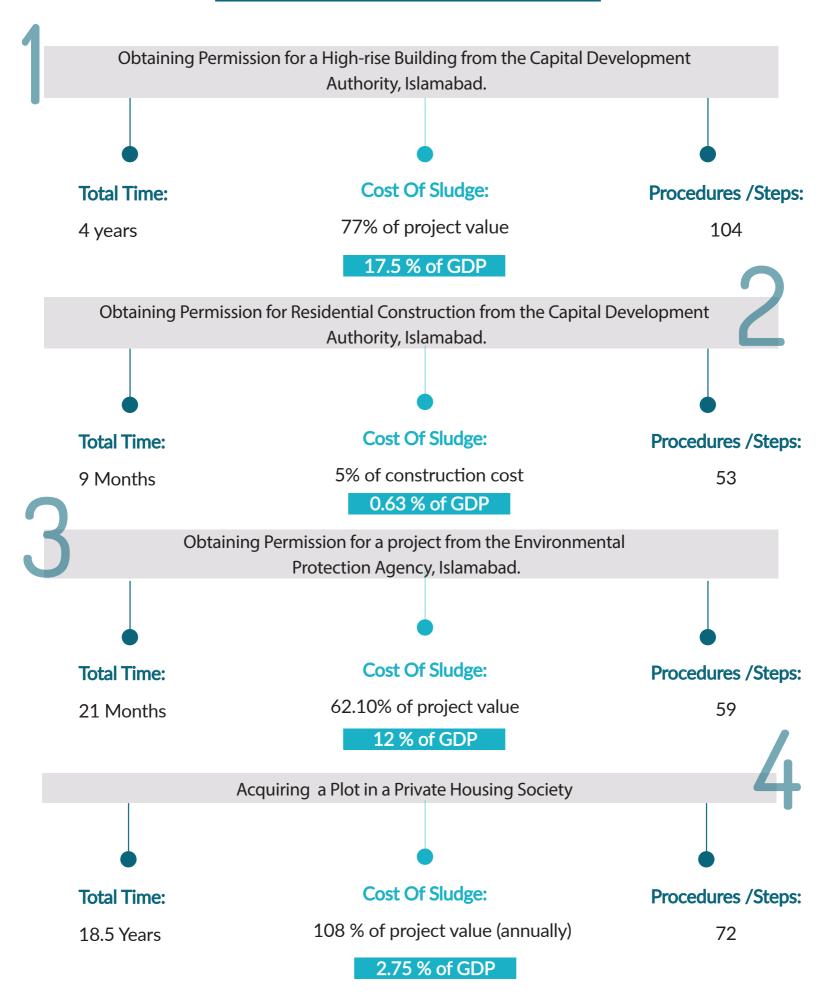

#### To highlight the sludge in the real estate sector, we focused on the following activities:

Obtaining Permission for a High-rise Building from the Capital Development Authority, Islamabad.

Obtaining Permission for Residential Construction from the Capital Development Authority, Islamabad.

Obtaining Permission for a Project from the Environment Protection Agency, Islamabad.

- Buying and Selling a Plot in a Private Housing Society.

The cost of sludge involved in the permission can be up to 77.0% of the project value

The sludge involved in obtaining permission for a high-rise costs the economy around 17.5% of GDP.

Based on the suggested recommendations the cost of sludge can be reduced by 27%.

#### SOURCES OF THE SLUDGE

The approval for construction of a high-rise building only from the CDA takes almost 3 years. The applicant has to seek approvals from the Civil Aviation Authority (CAA) and the Environmental Protection Agency (EPA) as well, which is the biggest source of sludge. Both agencies together take around 1.5 years (9 months each) to allow the construction of a high-rise building.