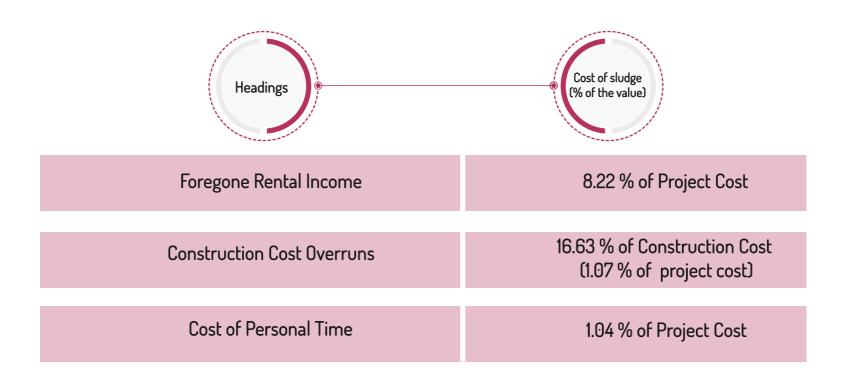

#### 1. Increase in the Project Cost Due to Delay

The delay in obtaining construction permits for a high-rise causes the actual project cost to exceed the estimated project cost.

A component-wise analysis of the project cost from 2013 to 2017 indicates that the project cost exceed the budgeted cost by 24% of the total project value due to a delay of more than 4 years in obtaining permissions. For instance, one of the essential items in construction is steel bars. The price of 10-12 mm steel bars of 40 grade rose to Rs. 84,000 per metric ton from Rs. 77,500 per metric ton (9% increase in price) during 2013-2017.¹ The average cost of steel in a high-rise accounts for around 11.03% and the hike in the steel price translates into a 1.00% increase in the project cost due to the delays. Details of the increase in construction cost are presented in the table below.

#### 2. Foregone Rental Values

Another cost borne by the investor due to the delay in getting a construction permit comes in the form of foregone rental values. We assume that the average time for construction of a high-rise is around 5 years. We also assume that another 6 months are consumed in marketing and finishing the deals. Therefore, after the lapse of 5.5 years, the owner of the high-rise may receive the rental income from the project. Hence, a project launched in 2013, will generate rental income in 2019. However, the prolonged delays in the construction permit will hamper the realization of this rental income. Our estimations <sup>2</sup> suggest that the cost of sludge in the form of foregone rental income accounts for around 29.63% of the project value.

The opportunity cost of investment in the piece of land due to sludge accounts for 23.30% of the project value.

#### 4. Personal Time Cost

The opportunity cost of personal time involved in getting a construction permit from CDA for a high-rise has been captured by assuming the minimum average salary of a developer. As shown in calculations on page 24, this head costs around 0.07% of the project value.

This indirect cost of the sludge accounts for 0.26% of the project value.