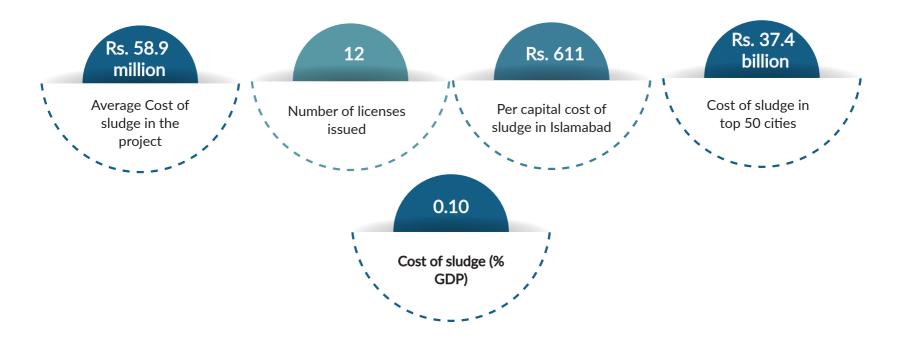

#### COST OF THE SLUDGE IN TERMS OF GDP

To assess the impact of the cost of regulation on the economy, we translate the cost of sludge in obtaining permission (77.26% of project value) in terms of GDP. The task is performed based on the following information: (i) average Per Square Feet (PSF) cost of sludge, (ii) average PSF cost of the project including land value, (iii) commercial projects approved by the CDA, (iv) urban population of top 10 cities of Pakistan.

The underlying assumption for the calculation in the table below is that the 50% commercial approvals by the CDA during the last year represent the approvals for the high-rise construction while the remaining 50% constitute approvals for low or medium-rise construction. This assumption implies that half of the commercial approvals involve lesser sludge since low or medium-rise construction need not be approved by the EPA and CAA. Since the approvals from the EPA and CAA take more than 1.5 years, we further assume that the cost of sludge for low or medium rise is 50% less than the high-rise approvals.