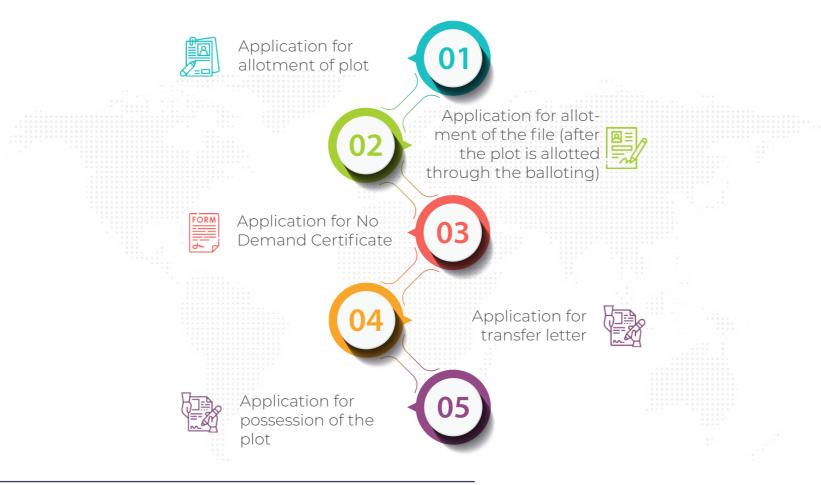

#### Cutting the Sludge: Reduction in the Time Consumed & Cost Based on the Recommendations

Table-1.1 (A) : Steps Required and Time Consumed in Obtaining Construction Permit for a High-rise from the Capital Development Authority (CDA)

|    |                    |                  |                                                                                    | Time (Minutes) |         |                             | Time (Minutes) Overhead |                   | Overhead       |  |
|----|--------------------|------------------|------------------------------------------------------------------------------------|----------------|---------|-----------------------------|-------------------------|-------------------|----------------|--|
| No | Steps              | Description      |                                                                                    | Travel         | Waiting | Transac<br>tion/Pro<br>cess | Total                   | Time<br>(Minutes) | Agency<br>Time |  |
|    |                    | Visit CDA        |                                                                                    | 45             |         |                             | 45                      | 400               |                |  |
| 1  | Gather Information | Meet official to | gather information                                                                 |                | 30      | 30                          | 60                      | 480<br>(1 day)    |                |  |
|    |                    | Finish the day   |                                                                                    | 45             |         |                             | 45                      | - (1 ddy)         |                |  |
|    |                    |                  | Visit CDA                                                                          | 45             |         |                             | 45                      |                   |                |  |
|    |                    |                  | Apply through one window (applications to Revenue Officer and Deputy Director BCS) |                | 30      | 120                         | 150                     |                   |                |  |
|    |                    |                  | Finish the day                                                                     | 45             |         |                             | 45                      | 24000             |                |  |
|    |                    |                  | Visit-2 CDA                                                                        | 45             |         |                             | 45                      | (54 days)         |                |  |
|    |                    |                  | To collect NOC                                                                     |                | 30      | 30                          | 60                      | (54 days)         | 21600          |  |
|    |                    |                  | after 12 days  Apply for No Demand Certificate(NDC)]                               |                | 30      | 60                          | 90                      |                   | (45day)        |  |
|    |                    |                  | Finish the day                                                                     | 45             |         |                             | 45                      |                   |                |  |
|    |                    |                  | Visit-2 CDA                                                                        | 45             |         |                             | 45                      |                   |                |  |
|    |                    | Allotment/       | To collect NDC after 7 days                                                        |                | 30      | 30                          | 60                      |                   |                |  |
| 2  |                    | Transfer Letter  | Apply for Transfer<br>Letter                                                       |                | 30      | 60                          | 90                      |                   |                |  |
|    |                    |                  | Finish the day                                                                     | 45             |         |                             | 45                      |                   |                |  |
|    | Prepare Documents  |                  | Visit-3 CDA                                                                        | 45             |         |                             | 45                      |                   |                |  |
|    |                    |                  | Submit original<br>document (after<br>7 days)                                      |                | 60      | 480                         | 540                     |                   |                |  |
|    |                    |                  | Finish the day                                                                     | 45             |         |                             | 45                      |                   |                |  |
|    |                    |                  | Visit-4 CDA                                                                        | 45             |         |                             | 45                      |                   |                |  |
|    |                    |                  | Collect transfer<br>letter (after 15<br>days)                                      |                | 30      | 30                          | 60                      |                   |                |  |
|    |                    |                  | Finish the day                                                                     | 45             |         |                             | 45                      |                   |                |  |
|    |                    |                  | Visit-Architect                                                                    | 45             | 2.0     | 2.0                         | 45                      |                   |                |  |
|    |                    | Building Plan    | Brainstorm                                                                         | 45             | 30      | 360                         | 390                     |                   |                |  |
|    |                    | (6 copies)       | Finish the day Visit-2: Architect                                                  | 45             |         |                             | 45                      |                   |                |  |
|    |                    |                  | for plan                                                                           | 45             |         |                             | 45                      |                   |                |  |