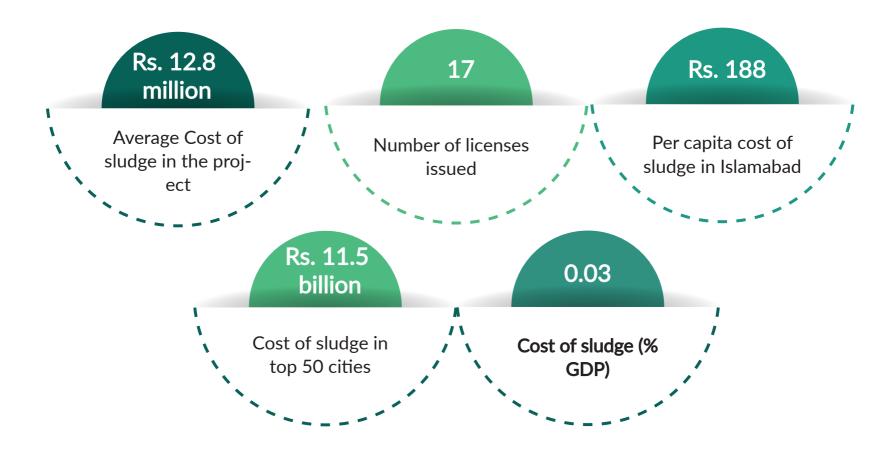

The cost of sludge involved in the permission can be up to 77.0% of the project value

The sludge involved in obtaining permission for a high-rise costs the economy around 17.5% of GDP.

Based on the suggested recommendations the cost of sludge can be reduced by 27%.

#### COST OF THE SLUDGE IN TERMS OF GDP

To assess the impact of the cost of regulation on the economy, we translate the cost of sludge in obtaining permission (77.26% of project value) in terms of GDP. The task is performed based on the following information: (i) average Per Square Feet (PSF) cost of sludge, (ii) average PSF cost of the project including land value, (iii) commercial projects approved by the CDA, (iv) urban population of top 10 cities of Pakistan.

The underlying assumption for the calculation in the table below is that the 50% commercial approvals by the CDA during the last year represent the approvals for the high-rise construction while the remaining 50% constitute approvals for low or medium-rise construction. This assumption implies that half of the commercial approvals involve lesser sludge since low or medium-rise construction need not be approved by the EPA and CAA. Since the approvals from the EPA and CAA take more than 1.5 years, we further assume that the cost of sludge for low or medium rise is 50% less than the high-rise approvals.