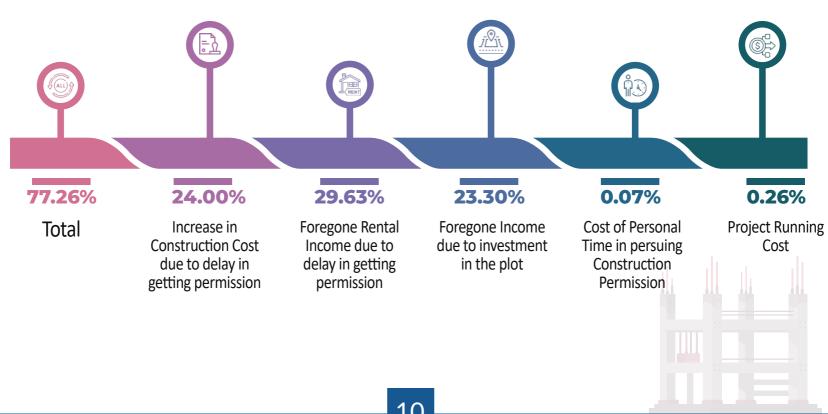

The cost of sludge involved in the permission can be up to 77.0% of the project value

The sludge involved in obtaining permission for a high-rise costs the economy around 17.5% of GDP.

Based on the suggested recommendations the cost of sludge can be reduced by 27%.

#### 1. Increase in the Project Cost Due to Delay

The delay in obtaining construction permits for a high-rise causes the actual project cost to exceed the estimated project cost.

A component-wise analysis of the project cost from 2013 to 2017 indicates that the project cost exceed the budgeted cost by 24% of the total project value due to a delay of more than 4 years in obtaining permissions. For instance, one of the essential items in construction is steel bars. The price of 10-12 mm steel bars of 40 grade rose to Rs. 84,000 per metric ton from Rs. 77,500 per metric ton (9% increase in price) during 2013-2017.¹ The average cost of steel in a high-rise accounts for around 11.03% and the hike in the steel price translates into a 1.00% increase in the project cost due to the delays. Details of the increase in construction cost are presented in the table below.

#### 2. Foregone Rental Values

Another cost borne by the investor due to the delay in getting a construction permit comes in the form of foregone rental values. We assume that the average time for construction of a high-rise is around 5 years. We also assume that another 6 months are consumed in marketing and finishing the deals. Therefore, after the lapse of 5.5 years, the owner of the high-rise may receive the rental income from the project. Hence, a project launched in 2013, will generate rental income in 2019. However, the prolonged delays in the construction permit will hamper the realization of this rental income. Our estimations <sup>2</sup> suggest that the cost of sludge in the form of foregone rental income accounts for around 29.63% of the project value.

The opportunity cost of investment in the piece of land due to sludge accounts for 23.30% of the project value.

#### 4. Personal Time Cost

The opportunity cost of personal time involved in getting a construction permit from CDA for a high-rise has been captured by assuming the minimum average salary of a developer. As shown in calculations on page 24, this head costs around 0.07% of the project value.

This indirect cost of the sludge accounts for 0.26% of the project value.

#### COST OF THE SLUDGE IN TERMS OF GDP

To assess the impact of the cost of regulation on the economy, we translate the cost of sludge in obtaining permission (77.26% of project value) in terms of GDP. The task is performed based on the following information: (i) average Per Square Feet (PSF) cost of sludge, (ii) average PSF cost of the project including land value, (iii) commercial projects approved by the CDA, (iv) urban population of top 10 cities of Pakistan.