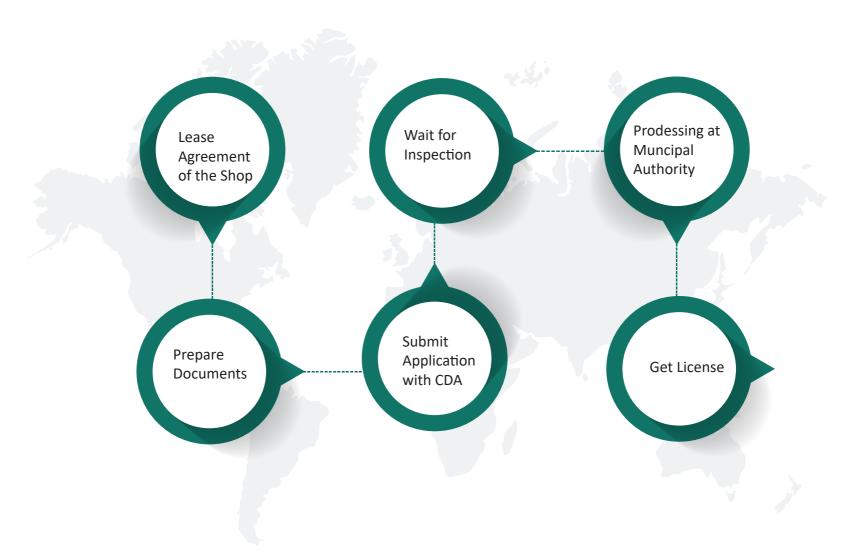

### CHART-1.1 (A): FLOW CHART OF OBTAINING PERMISSION FOR A HIGH-RISE BUILDING FROM CDA