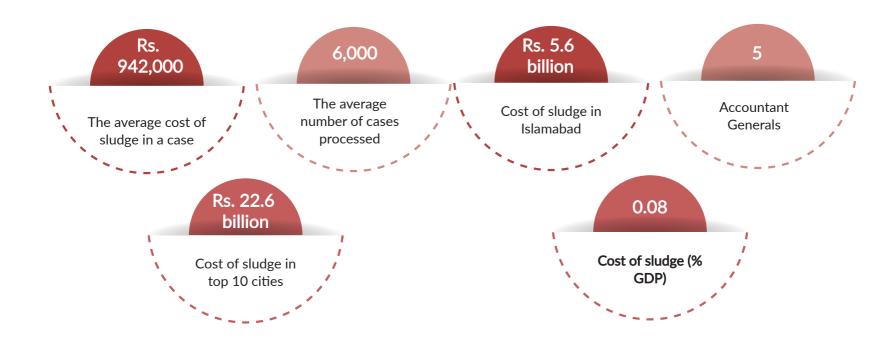

The cost of sludge involved in the permission can be up to 77.0% of the project value

The sludge involved in obtaining permission for a high-rise costs the economy around 17.5% of GDP.

Based on the suggested recommendations the cost of sludge can be reduced by 27%.

#### COST OF THE SLUDGE IN TERMS OF GDP

To assess the impact of the cost of regulation on the economy, we translate the cost of sludge in obtaining permission (77.26% of project value) in terms of GDP. The task is performed based on the following information: (i) average Per Square Feet (PSF) cost of sludge, (ii) average PSF cost of the project including land value, (iii) commercial projects approved by the CDA, (iv) urban population of top 10 cities of Pakistan.