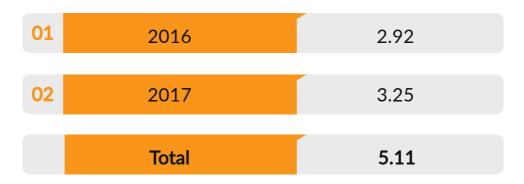

#### 2. Foregone Rental Values

Another cost borne by the investor due to the delay in getting a construction permit comes in the form of foregone rental values. We assume that the average time for construction of a high-rise is around 5 years. We also assume that another 6 months are consumed in marketing and finishing the deals. Therefore, after the lapse of 5.5 years, the owner of the high-rise may receive the rental income from the project. Hence, a project launched in 2013, will generate rental income in 2019. However, the prolonged delays in the construction permit will hamper the realization of this rental income. Our estimations <sup>2</sup> suggest that the cost of sludge in the form of foregone rental income accounts for around 29.63% of the project value.