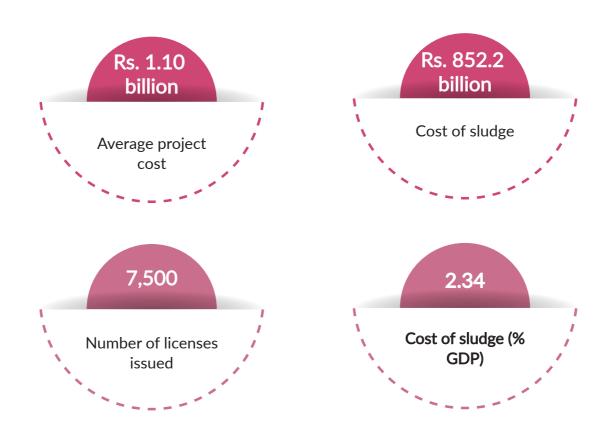

The cost of sludge involved in the permission can be up to 77.0% of the project value

The sludge involved in obtaining permission for a high-rise costs the economy around 17.5% of GDP.

Based on the suggested recommendations the cost of sludge can be reduced by 27%.

#### COST OF THE SLUDGE IN TERMS OF GDP

To assess the impact of the cost of regulation on the economy, we translate the cost of sludge in obtaining permission (77.26% of project value) in terms of GDP. The task is performed based on the following information: (i) average Per Square Feet (PSF) cost of sludge, (ii) average PSF cost of the project including land value, (iii) commercial projects approved by the CDA, (iv) urban population of top 10 cities of Pakistan.