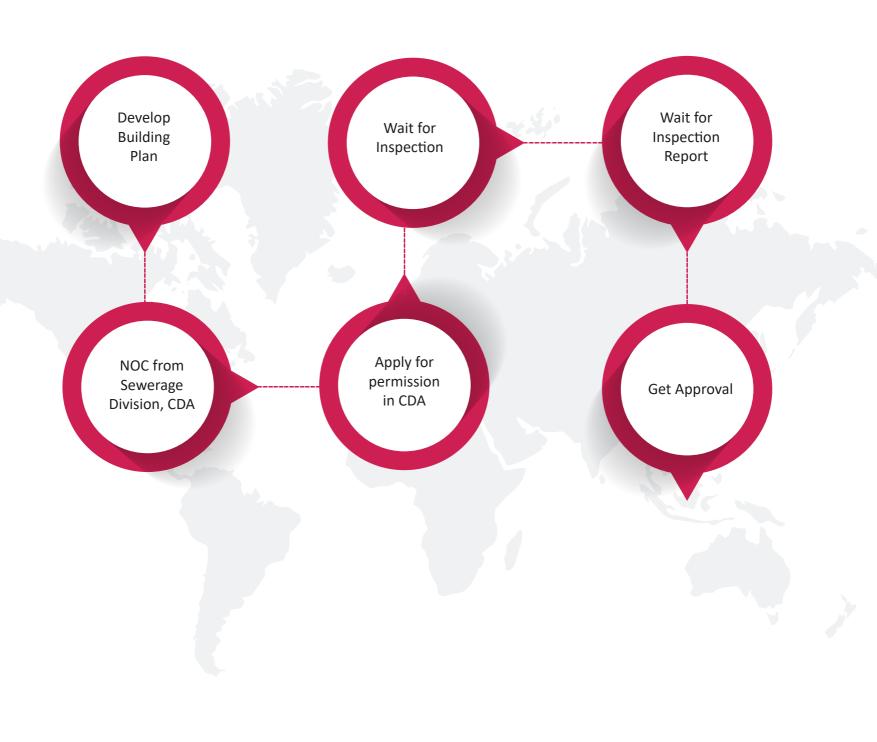

### CHART-1.1 (A): FLOW CHART OF OBTAINING PERMISSION FOR A HIGH-RISE BUILDING FROM CDA

#### SOURCES OF THE SLUDGE

The approval for construction of a high-rise building only from the CDA takes almost 3 years. The applicant has to seek approvals from the Civil Aviation Authority (CAA) and the Environmental Protection Agency (EPA) as well, which is the biggest source of sludge. Both agencies together take around 1.5 years (9 months each) to allow the construction of a high-rise building.

# 1.1 OBTAINING PERMISSION FOR A HIGH-RISE BUILDING FROM THE CAPITAL DEVELOPMENT AUTHORITY, ISLAMABAD

As per the Islamabad Capital Territory Building Control Regulations (2020), a building or a structure cannot be constructed without prior permission from the Capital Development Authority (CDA).

#### THE PROCESS OF OBTAINING CONSTRUCTION PERMISSION

- The CDA by-laws do not provide any clear definition of a high-rise building. Based on zoning laws the maximum number of storeys allowed are subject to,
  - O Permitted Floor Area Ratio (FAR)