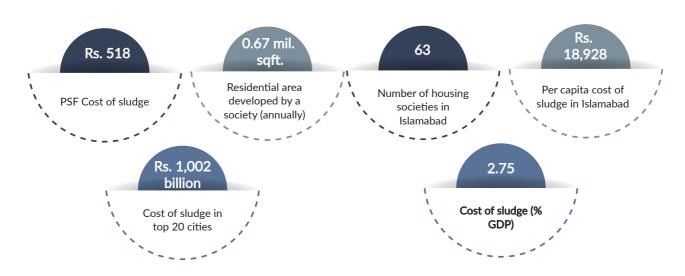

plot (108 % of plot value) in terms of GDP. The task is performed based on the following information: (i) average Per Square Foot (PSF) cost of sludge in acquiring a plot, (ii) average residential square feet developed by a housing society, (iii) number of private housing societies in Islamabad, and (iv) urban population in top 20 cities of Pakistan.

To calculate the average residential area the has been developed by a society in 1 year, we gathered information about all housing societies situated in Islamabad. By taking into consideration the number of residential plots along with size we were able to calculate annual residential area developed by an authority. The critical assumption in this calculation is that the private housing society takes the same time in development as the DHA.



# **CUTTING THE SLUDGE**

The applicant must visit the DHA office for the following.



<sup>&</sup>lt;sup>2</sup>We used market survey data for the components where PBS data is not available.

Out of the five requests mentioned above that the applicant has to make to the DHA, only the first one is required on part of the applicant. The rest of the matters should not require a request on part of the applicant; rather the DHA should do these on its own.

If the plot has been allotted and the applicant has fulfilled the requirements for issuance of the file, then the DHA should issue this on its own without requiring the applicant to make a request.

If the applicant has paid all the money that is due to the DHA, then this record is available with DHA. After the settlement of all dues by t