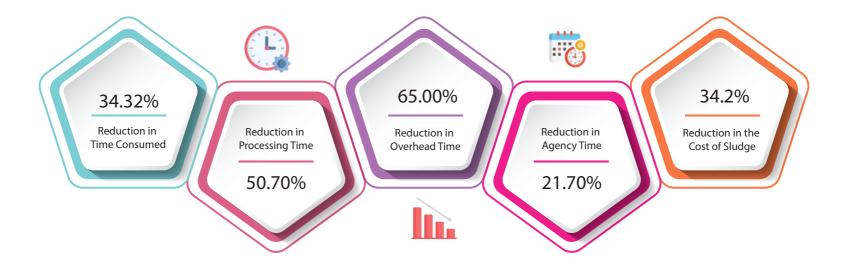

The cost of sludge involved in the permission can be up to 77.0% of the project value

The sludge involved in obtaining permission for a high-rise costs the economy around 17.5% of GDP.

Based on the suggested recommendations the cost of sludge can be reduced by 27%.