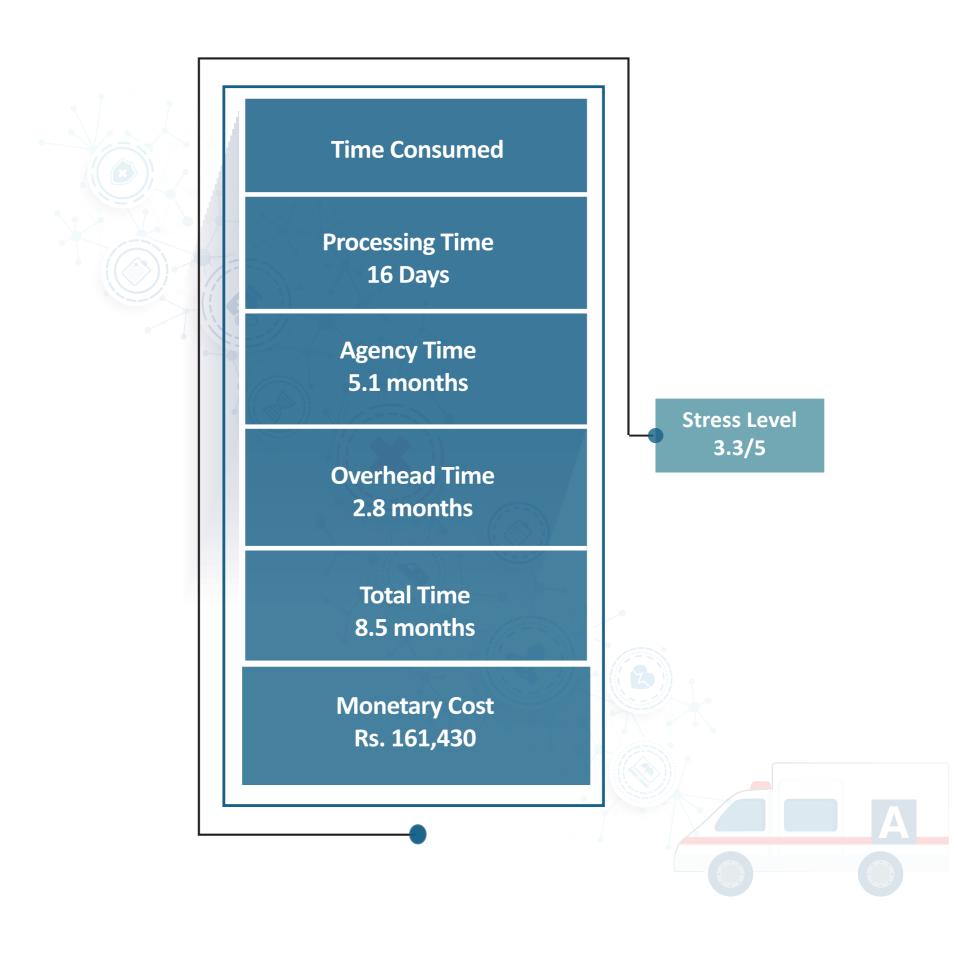

#### SOURCES OF THE SLUDGE

The approval for construction of a high-rise building only from the CDA takes almost 3 years. The applicant has to seek approvals from the Civil Aviation Authority (CAA) and the Environmental Protection Agency (EPA) as well, which is the biggest source of sludge. Both agencies together take around 1.5 years (9 months each) to allow the construction of a high-rise building.

#### **Agency Time**

The time consumed by the department/agency concerned in processing an activity.

#### **Overhead Time**

Part of the day lost due to being involved in this activity.