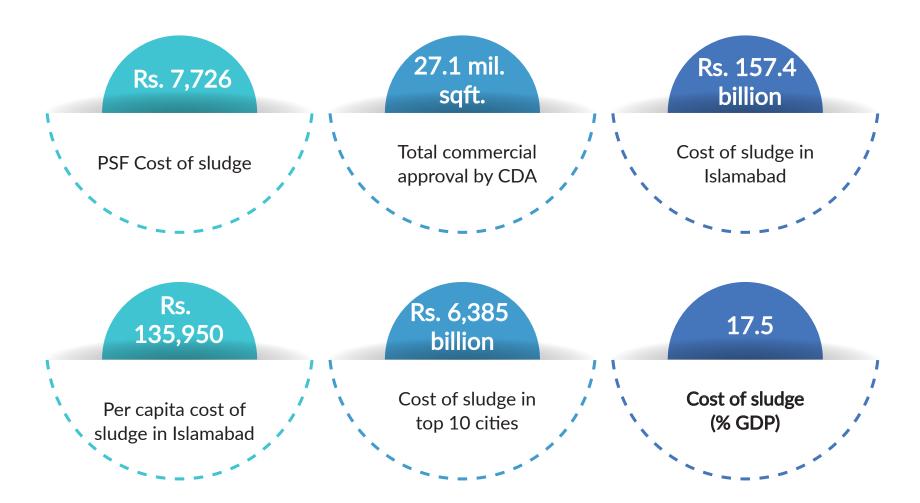

#### COST OF THE SLUDGE IN TERMS OF GDP

To assess the impact of the cost of regulation on the economy, we translate the cost of sludge in obtaining permission (77.26% of project value) in terms of GDP. The task is performed based on the following information: (i) average Per Square Feet (PSF) cost of sludge, (ii) average PSF cost of the project including land value, (iii) commercial projects approved by the CDA, (iv) urban population of top 10 cities of Pakistan.

The underlying assumption for the calculation in the table below is that the 50% commercial approvals by the CDA during the last year represent the approvals for the high-rise construction while the remaining 50% constitute approvals for low or medium-rise construction. This assumption implies that half of the commercial approvals involve lesser sludge since low or medium-rise construction need not be approved by the EPA and CAA. Since the approvals from the EPA and CAA take more than 1.5 years, we further assume that the cost of sludge for low or medium rise is 50% less than the high-rise approvals.