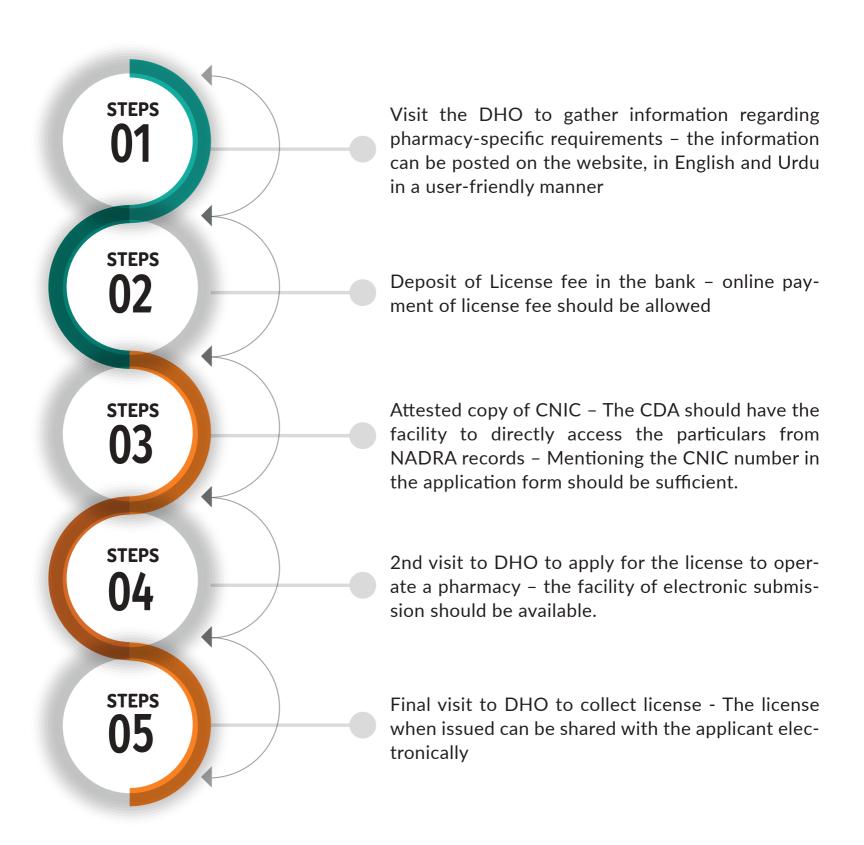

#### 1. Eliminating unnecessary steps:

The time and money spent on gathering information as to what is the process of getting a construction permit (learning cost) can be eliminated (for the literate people) if all the required information is posted on the website in a user-friendly manner. In this way, the time spent in making a trip to the CDA office, waiting for the concerned official, and interacting with the official will be saved. Thus, a much lesser time and cost will be spent in gathering the information from the CDA's website, if available.

#### Submission of Application and Documents to CDA

1

The option of submitting the application online and uploading the documents should be available. 2

Applications for NOCs required from The Civil Aviation Authority and The Environmental Protection Agency should be allowed online.

3

The fee payable against the construction permit has to be paid physically at the bank. The option of paying online should be available.

4

Construction permit when granted has to be collected by the applicant from the CDA. This can be shared electronically with the applicant.

5

An attested copy of CNIC should not be required – mention of CNIC number in the application form should be enough. The CDA should have the facility to verify particulars of the applicant directly from the NADRA's database.