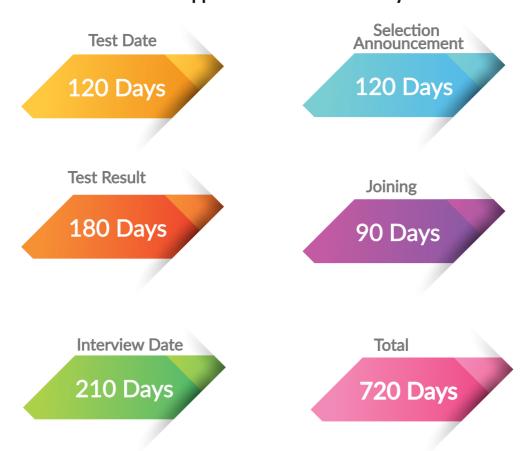

#### SOURCES OF THE SLUDGE

The approval for construction of a high-rise building only from the CDA takes almost 3 years. The applicant has to seek approvals from the Civil Aviation Authority (CAA) and the Environmental Protection Agency (EPA) as well, which is the biggest source of sludge. Both agencies together take around 1.5 years (9 months each) to allow the construction of a high-rise building.