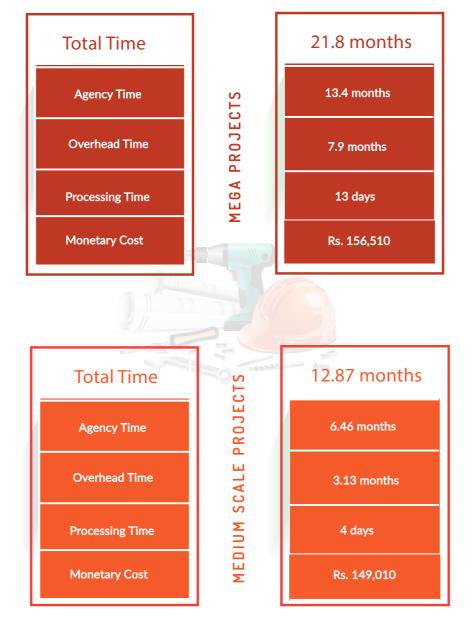

To compute the sludge involved in an activity, we have estimated the time consumed in the execution of the activity and the cost involved in executing it. The cost includes processing cost as well as opportunity cost. Expenditures incurred for the execution of an activity such as fees, taxes, travel expenditures, etc., fall in the category of processing expenditures. Opportunity costs include the revenue foregone due to delayed execution of the activity – for example, rental income that a building may earn if allowed to be constructed earlier than is the case. The time-cost of the person(s) facing the administrative burdens. Trips to a government office and waiting for a public official to get a task done have been captured by assuming the wage-income lost due to the visit. The profile of the person undertaking the visits has been accounted for while assuming the wage-income lost. Typically to launch a certain business venture an office must be established during the pre-implementation phase. This office runs at a sub-optimal level, till the operations start, which means more overheads. Such overheads, due to a delayed start, have also been estimated and accounted for in the opportunity cost incurred due to sludge.

#### **Agency Time**

The time consumed by the department/agency concerned in processing an activity.

#### **Overhead Time**

Part of the day lost due to being involved in this activity.