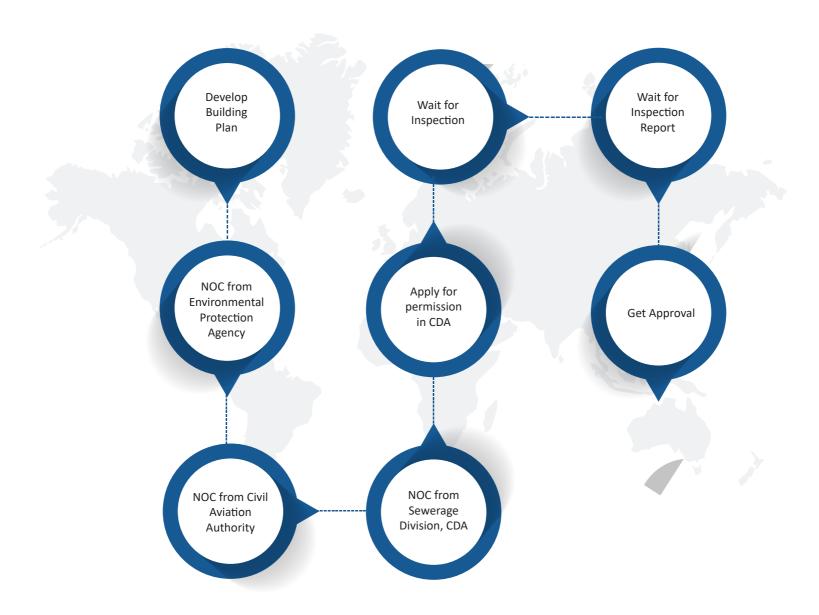

### CHART-1.1 (A): FLOW CHART OF OBTAINING PERMISSION FOR A HIGH-RISE BUILDING FROM CDA

#### SOURCES OF THE SLUDGE

The approval for construction of a high-rise building only from the CDA takes almost 3 years. The applicant has to seek approvals from the Civil Aviation Authority (CAA) and the Environmental Protection Agency (EPA) as well, which is the biggest source of sludge. Both agencies together take around 1.5 years (9 months each) to allow the construction of a high-rise building.