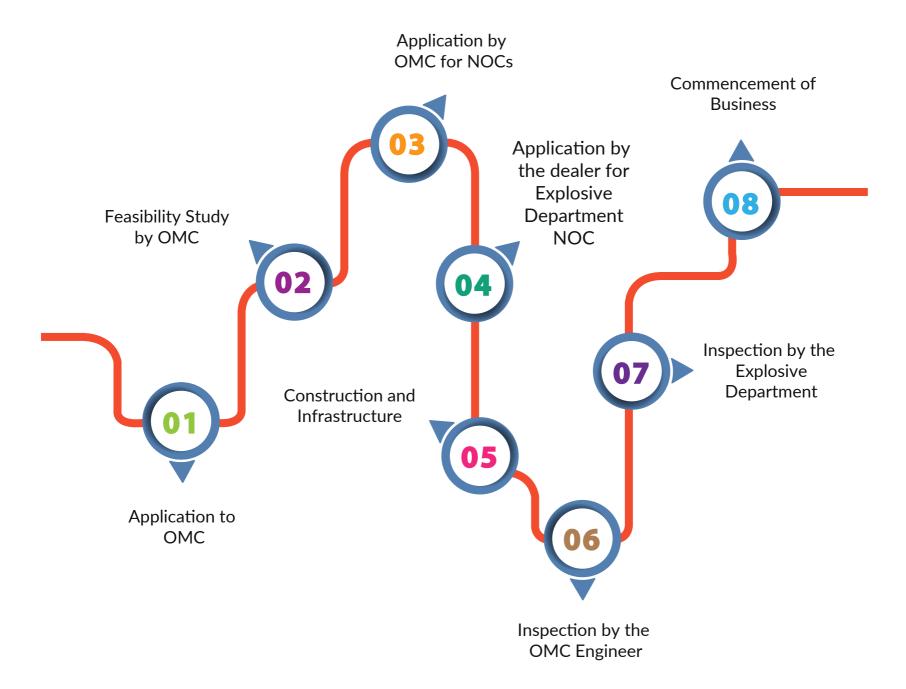

#### SOURCES OF THE SLUDGE

The approval for construction of a high-rise building only from the CDA takes almost 3 years. The applicant has to seek approvals from the Civil Aviation Authority (CAA) and the Environmental Protection Agency (EPA) as well, which is the biggest source of sludge. Both agencies together take around 1.5 years (9 months each) to allow the construction of a high-rise building.

#### Cutting the Sludge: Reduction in the Time Consumed & Cost Based on the Recommendations

Table-1.1 (A) : Steps Required and Time Consumed in Obtaining Construction Permit for a High-rise from the Capital Development Authority (CDA)