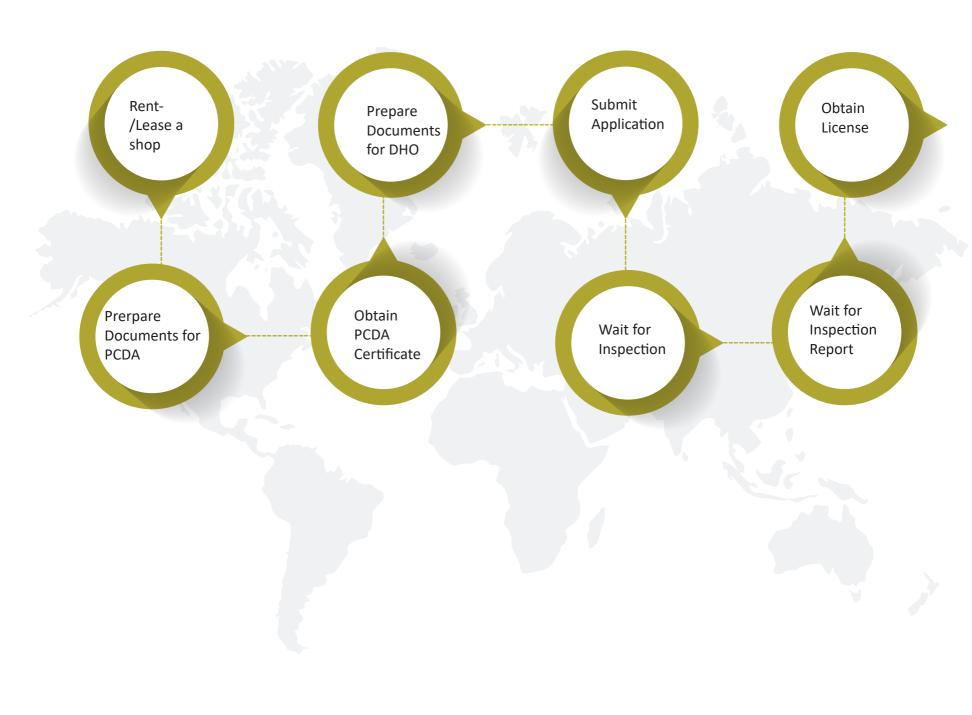

### CHART-1.1 (A): FLOW CHART OF OBTAINING PERMISSION FOR A HIGH-RISE BUILDING FROM CDA