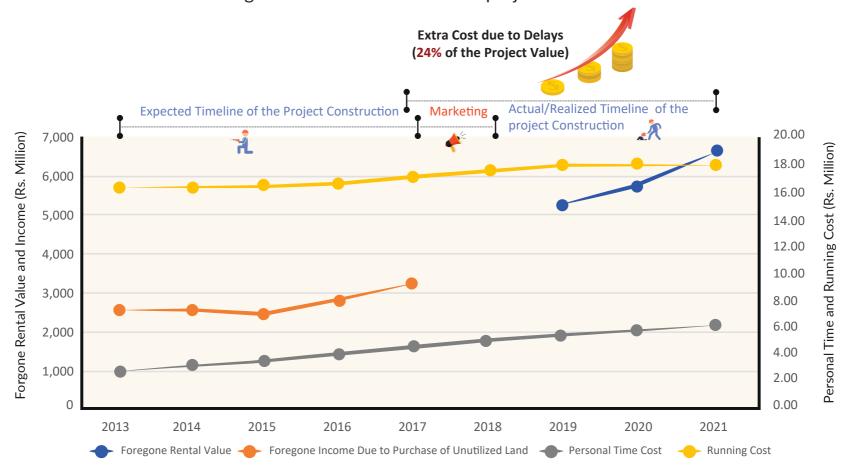

#### 1. Increase in the Project Cost Due to Delay

The delay in obtaining construction permits for a high-rise causes the actual project cost to exceed the estimated project cost.

A component-wise analysis of the project cost from 2013 to 2017 indicates that the project cost exceed the budgeted cost by 24% of the total project value due to a delay of more than 4 years in obtaining permissions. For instance, one of the essential items in construction is steel bars. The price of 10-12 mm steel bars of 40 grade rose to Rs. 84,000 per metric ton from Rs. 77,500 per metric ton (9% increase in price) during 2013-2017.¹ The average cost of steel in a high-rise accounts for around 11.03% and the hike in the steel price translates into a 1.00% increase in the project cost due to the delays. Details of the increase in construction cost are presented in the table below.

#### 2. Foregone Rental Values

Another cost borne by the investor due to the delay in getting a construction permit comes in the form of foregone rental values. We assume that the average time for construction of a high-rise is around 5 years. We also assume that another 6 months are consumed in marketing and finishing the deals. Therefore, after the lapse of 5.5 years, the owner of the high-rise may receive the rental income from the project. Hence, a project launched in 2013, will generate rental income in 2019. However, the prolonged delays in the construction permit will hamper the realization of this rental income. Our estimations <sup>2</sup> suggest that the cost of sludge in the form of foregone rental income accounts for around 29.63% of the project value.

#### 3. Foregone Income Due to Investment in the Piece of Land

The delays in getting the construction permit also keep the land purchased for the construction unutilized. To capture this aspect, we measured the opportunity cost of investment in the land on the basis of return from a risk-free investment.

#### 5. Running Cost

Since the project under consideration is a megaproject, the need of maintaining an office for the smooth functioning of the project and its marketing is essential. To capture this overhead cost, we assume an office dedicated to project supervision with 10 staff members in operation since making an application for the permit and throughout getting the permit.