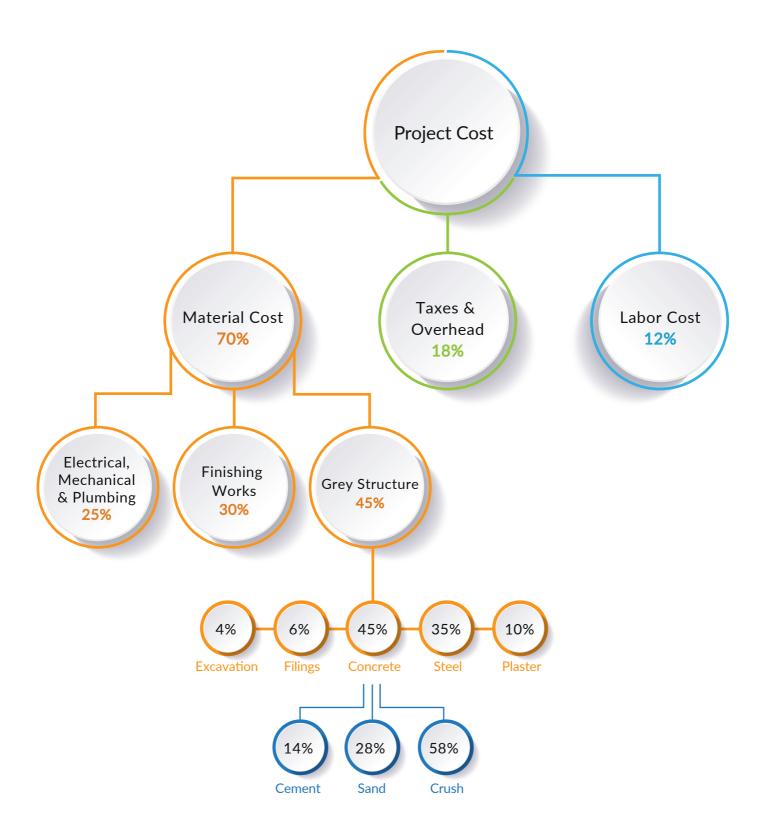

#### 1. Increase in the Project Cost Due to Delay

The delay in obtaining construction permits for a high-rise causes the actual project cost to exceed the estimated project cost.

A component-wise analysis of the project cost from 2013 to 2017 indicates that the project cost exceed the budgeted cost by 24% of the total project value due to a delay of more than 4 years in obtaining permissions. For instance, one of the essential items in construction is steel bars. The price of 10-12 mm steel bars of 40 grade rose to Rs. 84,000 per metric ton from Rs. 77,500 per metric ton (9% increase in price) during 2013-2017.¹ The average cost of steel in a high-rise accounts for around 11.03% and the hike in the steel price translates into a 1.00% increase in the project cost due to the delays. Details of the increase in construction cost are presented in the table below.

<sup>&</sup>lt;sup>1</sup> The average price data of inputs have been collected from the monthly Bulletin of Statistics, Pakistan Bureau of Statistics, and through the market survey.

| Increase in Product Cost Due to Delays |                            |                         |                                                       |  |  |  |
|----------------------------------------|----------------------------|-------------------------|-------------------------------------------------------|--|--|--|
| Cost Component                         | Weight<br>(% Project Cost) | % Change<br>(2013-2017) | Impact on the Project<br>Cost<br>(% of Project Value) |  |  |  |
| Excavation                             | 1.26                       | 33.33                   | 0.42                                                  |  |  |  |
| Filling                                | 1.89                       | 75.00                   | 1.41                                                  |  |  |  |
| Steel                                  | 11.03                      | 8.38                    | 0.92                                                  |  |  |  |
| Plaster                                | 3.15                       | 6.54                    | 0.20                                                  |  |  |  |
| Cement                                 | 1.98                       | 3.92                    | 0.07                                                  |  |  |  |
| Sand                                   | 3.97                       | 7.01                    | 0.27                                                  |  |  |  |
| Crush                                  | 8.22                       | 43.83                   | 3.63                                                  |  |  |  |
| Finishing Works                        | 21.00                      | 26.54                   | 5.57                                                  |  |  |  |
| Electrical, Mechanical, and Plumbing   | 17.50                      | 38.88                   | 6.80                                                  |  |  |  |
| Skilled Labor                          | 6.24                       | 28.88                   | 2.42                                                  |  |  |  |
| Unskilled Labor                        | 4.08                       | 42.85                   | 1.74                                                  |  |  |  |
| Project Management                     | 1.68                       | 25                      | 0.42                                                  |  |  |  |
| Taxes, Profit and Overhead             | 18.00                      | 0 0                     |                                                       |  |  |  |
| Estimated Project Cost                 |                            | 100                     |                                                       |  |  |  |
| Realized Project Cost Due to           | Delays in Permission       | 124.00                  |                                                       |  |  |  |