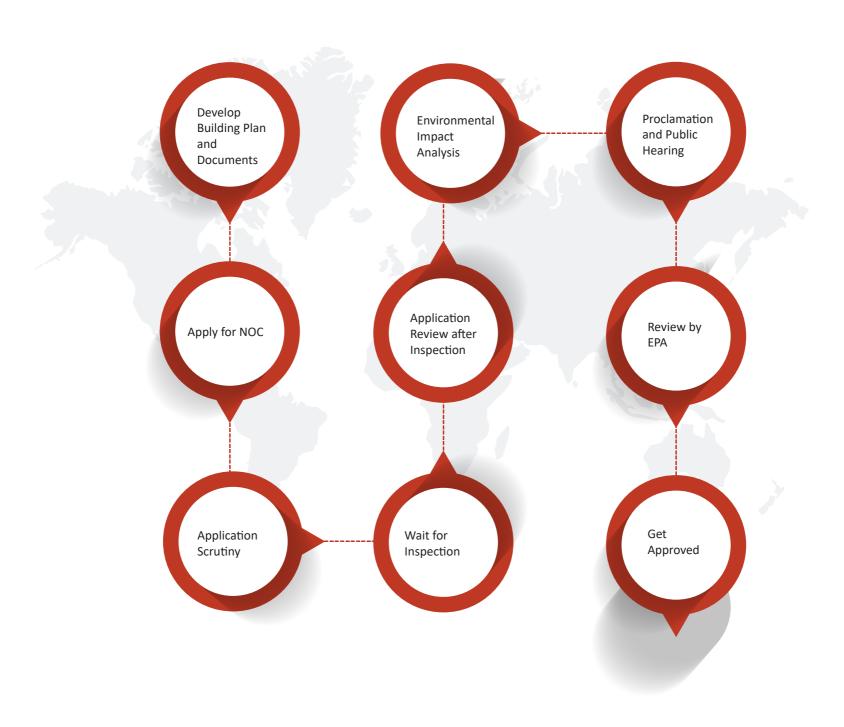

### CHART-1.1 (A): FLOW CHART OF OBTAINING PERMISSION FOR A HIGH-RISE BUILDING FROM CDA

#### SOURCES OF THE SLUDGE

The approval for construction of a high-rise building only from the CDA takes almost 3 years. The applicant has to seek approvals from the Civil Aviation Authority (CAA) and the Environmental Protection Agency (EPA) as well, which is the biggest source of sludge. Both agencies together take around 1.5 years (9 months each) to allow the construction of a high-rise building.