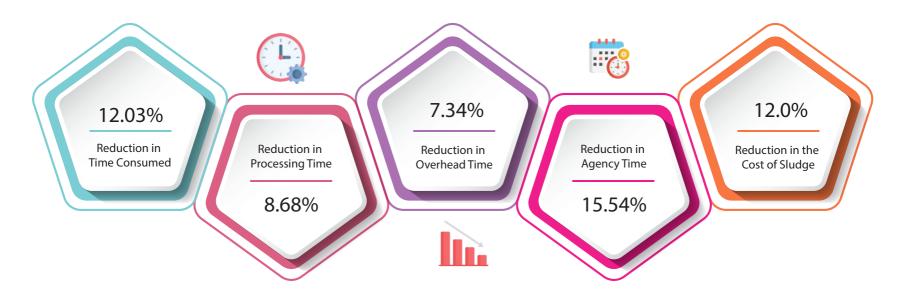

The cost of sludge involved in the permission can be up to 77.0% of the project value

The sludge involved in obtaining permission for a high-rise costs the economy around 17.5% of GDP.

Based on the suggested recommendations the cost of sludge can be reduced by 27%.

#### SOURCES OF THE SLUDGE

The approval for construction of a high-rise building only from the CDA takes almost 3 years. The applicant has to seek approvals from the Civil Aviation Authority (CAA) and the Environmental Protection Agency (EPA) as well, which is the biggest source of sludge. Both agencies together take around 1.5 years (9 months each) to allow the construction of a high-rise building.

#### **Agency Time**

The time consumed by the department/agency concerned in processing an activity.

#### **Overhead Time**

Part of the day lost due to being involved in this activity.