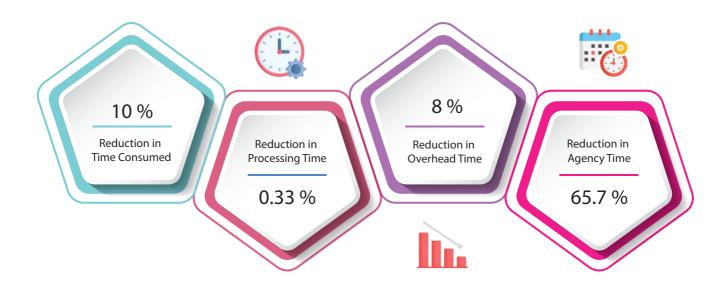

#### Cutting the Sludge: Reduction in the Time Consumed & Cost Based on the Recommendations

Table-1.1 (A) : Steps Required and Time Consumed in Obtaining Construction Permit for a High-rise from the Capital Development Authority (CDA)

|    |                    |                  |                                                                                    | Time (Minutes) |         |                             | Time (Minutes) Overhead |                   | Overhead       |  |
|----|--------------------|------------------|------------------------------------------------------------------------------------|----------------|---------|-----------------------------|-------------------------|-------------------|----------------|--|
| No | Steps              | Description      |                                                                                    | Travel         | Waiting | Transac<br>tion/Pro<br>cess | Total                   | Time<br>(Minutes) | Agency<br>Time |  |
|    |                    | Visit CDA        |                                                                                    | 45             |         |                             | 45                      | 400               |                |  |
| 1  | Gather Information | Meet official to | gather information                                                                 |                | 30      | 30                          | 60                      | 480<br>(1 day)    |                |  |
|    |                    | Finish the day   |                                                                                    | 45             |         |                             | 45                      | - (1 ddy)         |                |  |
|    |                    |                  | Visit CDA                                                                          | 45             |         |                             | 45                      |                   |                |  |
|    |                    |                  | Apply through one window (applications to Revenue Officer and Deputy Director BCS) |                | 30      | 120                         | 150                     |                   |                |  |
|    |                    |                  | Finish the day                                                                     | 45             |         |                             | 45                      | 24000             |                |  |
|    |                    |                  | Visit-2 CDA                                                                        | 45             |         |                             | 45                      | (54 days)         |                |  |
|    |                    |                  | To collect NOC                                                                     |                | 30      | 30                          | 60                      | (54 days)         | 21600          |  |
|    |                    |                  | after 12 days  Apply for No Demand Certificate(NDC)]                               |                | 30      | 60                          | 90                      |                   | (45day)        |  |
|    |                    |                  | Finish the day                                                                     | 45             |         |                             | 45                      |                   |                |  |
|    |                    |                  | Visit-2 CDA                                                                        | 45             |         |                             | 45                      |                   |                |  |
|    |                    | Allotment/       | To collect NDC after 7 days                                                        |                | 30      | 30                          | 60                      |                   |                |  |
| 2  |                    | Transfer Letter  | Apply for Transfer<br>Letter                                                       |                | 30      | 60                          | 90                      |                   |                |  |
|    |                    |                  | Finish the day                                                                     | 45             |         |                             | 45                      |                   |                |  |
|    | Prepare Documents  |                  | Visit-3 CDA                                                                        | 45             |         |                             | 45                      |                   |                |  |
|    |                    |                  | Submit original<br>document (after<br>7 days)                                      |                | 60      | 480                         | 540                     |                   |                |  |
|    |                    |                  | Finish the day                                                                     | 45             |         |                             | 45                      |                   |                |  |
|    |                    |                  | Visit-4 CDA                                                                        | 45             |         |                             | 45                      |                   |                |  |
|    |                    |                  | Collect transfer<br>letter (after 15<br>days)                                      |                | 30      | 30                          | 60                      |                   |                |  |
|    |                    |                  | Finish the day                                                                     | 45             |         |                             | 45                      |                   |                |  |
|    |                    |                  | Visit-Architect                                                                    | 45             | 2.0     | 2.0                         | 45                      |                   |                |  |
|    |                    | Building Plan    | Brainstorm                                                                         | 45             | 30      | 360                         | 390                     |                   |                |  |
|    |                    | (6 copies)       | Finish the day Visit-2: Architect                                                  | 45             |         |                             | 45                      |                   |                |  |
|    |                    |                  | for plan                                                                           | 45             |         |                             | 45                      |                   |                |  |