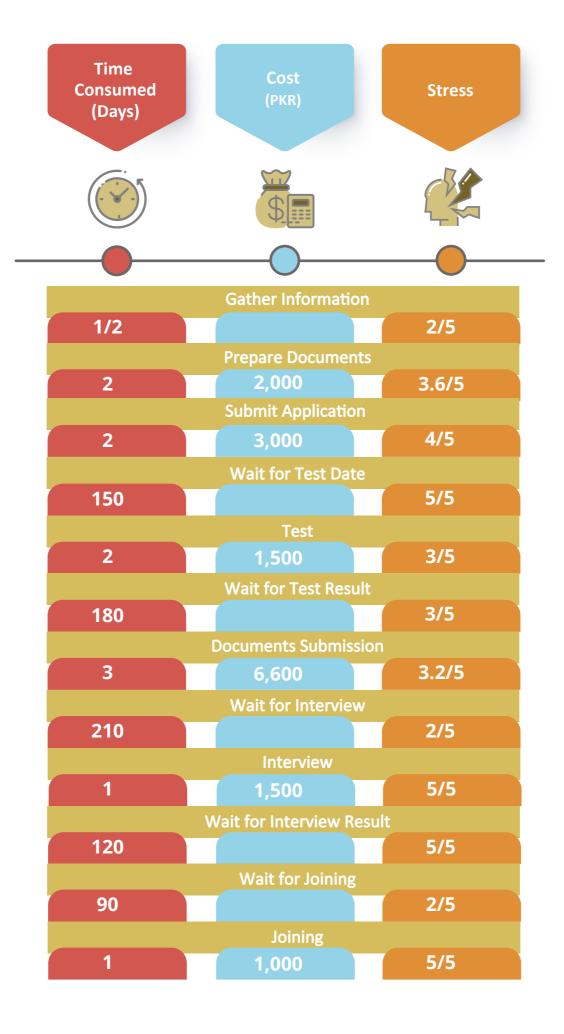

#### Cutting the Sludge: Reduction in the Time Consumed & Cost Based on the Recommendations

Table-1.1 (A) : Steps Required and Time Consumed in Obtaining Construction Permit for a High-rise from the Capital Development Authority (CDA)

|    |                    |                  |                                                                                    | Time (Minutes) |         |                             | Time (Minutes) Overhead |                   | Overhead       |  |
|----|--------------------|------------------|------------------------------------------------------------------------------------|----------------|---------|-----------------------------|-------------------------|-------------------|----------------|--|
| No | Steps              | Description      |                                                                                    | Travel         | Waiting | Transac<br>tion/Pro<br>cess | Total                   | Time<br>(Minutes) | Agency<br>Time |  |
|    |                    | Visit CDA        |                                                                                    | 45             |         |                             | 45                      | 400               |                |  |
| 1  | Gather Information | Meet official to | gather information                                                                 |                | 30      | 30                          | 60                      | 480<br>(1 day)    |                |  |
|    |                    | Finish the day   |                                                                                    | 45             |         |                             | 45                      | - (1 ddy)         |                |  |
|    |                    |                  | Visit CDA                                                                          | 45             |         |                             | 45                      |                   |                |  |
|    |                    |                  | Apply through one window (applications to Revenue Officer and Deputy Director BCS) |                | 30      | 120                         | 150                     |                   |                |  |
|    |                    |                  | Finish the day                                                                     | 45             |         |                             | 45                      | 24000             |                |  |
|    |                    |                  | Visit-2 CDA                                                                        | 45             |         |                             | 45                      | (54 days)         |                |  |
|    |                    |                  | To collect NOC                                                                     |                | 30      | 30                          | 60                      | (54 days)         | 21600          |  |
|    |                    |                  | after 12 days  Apply for No Demand Certificate(NDC)]                               |                | 30      | 60                          | 90                      |                   | (45day)        |  |
|    |                    |                  | Finish the day                                                                     | 45             |         |                             | 45                      |                   |                |  |
|    |                    |                  | Visit-2 CDA                                                                        | 45             |         |                             | 45                      |                   |                |  |
|    |                    | Allotment/       | To collect NDC after 7 days                                                        |                | 30      | 30                          | 60                      |                   |                |  |
| 2  |                    | Transfer Letter  | Apply for Transfer<br>Letter                                                       |                | 30      | 60                          | 90                      |                   |                |  |
|    |                    |                  | Finish the day                                                                     | 45             |         |                             | 45                      |                   |                |  |
|    | Prepare Documents  |                  | Visit-3 CDA                                                                        | 45             |         |                             | 45                      |                   |                |  |
|    |                    |                  | Submit original<br>document (after<br>7 days)                                      |                | 60      | 480                         | 540                     |                   |                |  |
|    |                    |                  | Finish the day                                                                     | 45             |         |                             | 45                      |                   |                |  |
|    |                    |                  | Visit-4 CDA                                                                        | 45             |         |                             | 45                      |                   |                |  |
|    |                    |                  | Collect transfer<br>letter (after 15<br>days)                                      |                | 30      | 30                          | 60                      |                   |                |  |
|    |                    |                  | Finish the day                                                                     | 45             |         |                             | 45                      |                   |                |  |
|    |                    |                  | Visit-Architect                                                                    | 45             | 2.0     | 2.0                         | 45                      |                   |                |  |
|    |                    | Building Plan    | Brainstorm                                                                         | 45             | 30      | 360                         | 390                     |                   |                |  |
|    |                    | (6 copies)       | Finish the day Visit-2: Architect                                                  | 45             |         |                             | 45                      |                   |                |  |
|    |                    |                  | for plan                                                                           | 45             |         |                             | 45                      |                   |                |  |