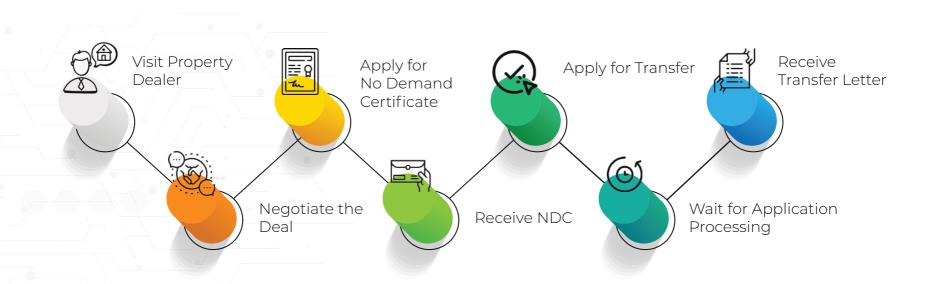

#### Cutting the Sludge: Reduction in the Time Consumed & Cost Based on the Recommendations

Table-1.1 (A) : Steps Required and Time Consumed in Obtaining Construction Permit for a High-rise from the Capital Development Authority (CDA)

|    |                    |                  |                                                                                    | Time (Minutes) |         |                             | Time (Minutes) Overhead |                   | Overhead       |  |
|----|--------------------|------------------|------------------------------------------------------------------------------------|----------------|---------|-----------------------------|-------------------------|-------------------|----------------|--|
| No | Steps              | Description      |                                                                                    | Travel         | Waiting | Transac<br>tion/Pro<br>cess | Total                   | Time<br>(Minutes) | Agency<br>Time |  |
|    |                    | Visit CDA        |                                                                                    | 45             |         |                             | 45                      | 400               |                |  |
| 1  | Gather Information | Meet official to | gather information                                                                 |                | 30      | 30                          | 60                      | 480<br>(1 day)    |                |  |
|    |                    | Finish the day   |                                                                                    | 45             |         |                             | 45                      | - (1 ddy)         |                |  |
|    |                    |                  | Visit CDA                                                                          | 45             |         |                             | 45                      |                   |                |  |
|    |                    |                  | Apply through one window (applications to Revenue Officer and Deputy Director BCS) |                | 30      | 120                         | 150                     |                   |                |  |
|    |                    |                  | Finish the day                                                                     | 45             |         |                             | 45                      | 24000             |                |  |
|    |                    |                  | Visit-2 CDA                                                                        | 45             |         |                             | 45                      | (54 days)         |                |  |
|    |                    |                  | To collect NOC                                                                     |                | 30      | 30                          | 60                      | (54 days)         | 21600          |  |
|    |                    |                  | after 12 days  Apply for No Demand Certificate(NDC)]                               |                | 30      | 60                          | 90                      |                   | (45day)        |  |
|    |                    |                  | Finish the day                                                                     | 45             |         |                             | 45                      |                   |                |  |
|    |                    |                  | Visit-2 CDA                                                                        | 45             |         |                             | 45                      |                   |                |  |
|    |                    | Allotment/       | To collect NDC after 7 days                                                        |                | 30      | 30                          | 60                      |                   |                |  |
| 2  |                    | Transfer Letter  | Apply for Transfer<br>Letter                                                       |                | 30      | 60                          | 90                      |                   |                |  |
|    |                    |                  | Finish the day                                                                     | 45             |         |                             | 45                      |                   |                |  |
|    | Prepare Documents  |                  | Visit-3 CDA                                                                        | 45             |         |                             | 45                      |                   |                |  |
|    |                    |                  | Submit original<br>document (after<br>7 days)                                      |                | 60      | 480                         | 540                     |                   |                |  |
|    |                    |                  | Finish the day                                                                     | 45             |         |                             | 45                      |                   |                |  |
|    |                    |                  | Visit-4 CDA                                                                        | 45             |         |                             | 45                      |                   |                |  |
|    |                    |                  | Collect transfer<br>letter (after 15<br>days)                                      |                | 30      | 30                          | 60                      |                   |                |  |
|    |                    |                  | Finish the day                                                                     | 45             |         |                             | 45                      |                   |                |  |
|    |                    |                  | Visit-Architect                                                                    | 45             | 2.0     | 2.0                         | 45                      |                   |                |  |
|    |                    | Building Plan    | Brainstorm                                                                         | 45             | 30      | 360                         | 390                     |                   |                |  |
|    |                    | (6 copies)       | Finish the day Visit-2: Architect                                                  | 45             |         |                             | 45                      |                   |                |  |
|    |                    |                  | for plan                                                                           | 45             |         |                             | 45                      |                   |                |  |