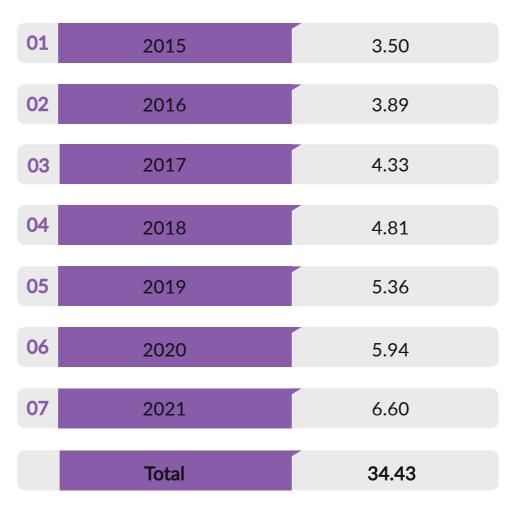

#### 2. Foregone Rental Values

Another cost borne by the investor due to the delay in getting a construction permit comes in the form of foregone rental values. We assume that the average time for construction of a high-rise is around 5 years. We also assume that another 6 months are consumed in marketing and finishing the deals. Therefore, after the lapse of 5.5 years, the owner of the high-rise may receive the rental income from the project. Hence, a project launched in 2013, will generate rental income in 2019. However, the prolonged delays in the construction permit will hamper the realization of this rental income. Our estimations <sup>2</sup> suggest that the cost of sludge in the form of foregone rental income accounts for around 29.63% of the project value.

<sup>&</sup>lt;sup>2</sup> See page 26 for details