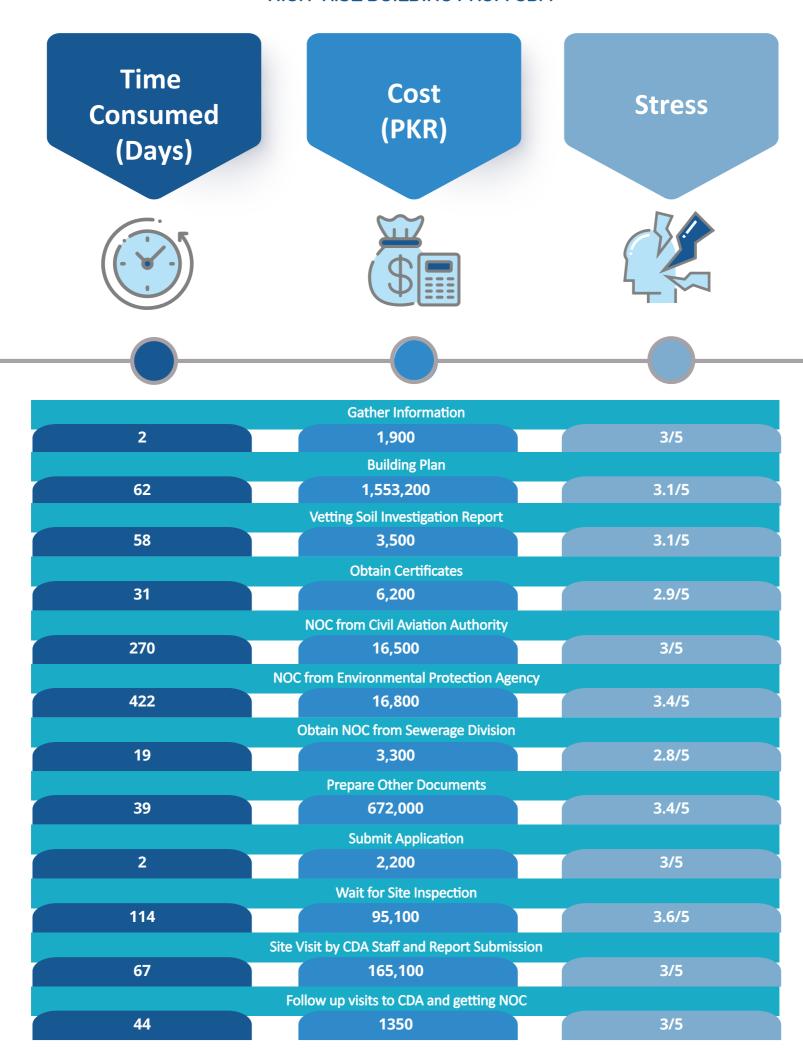

#### 1. Increase in the Project Cost Due to Delay

The delay in obtaining construction permits for a high-rise causes the actual project cost to exceed the estimated project cost.

A component-wise analysis of the project cost from 2013 to 2017 indicates that the project cost exceed the budgeted cost by 24% of the total project value due to a delay of more than 4 years in obtaining permissions. For instance, one of the essential items in construction is steel bars. The price of 10-12 mm steel bars of 40 grade rose to Rs. 84,000 per metric ton from Rs. 77,500 per metric ton (9% increase in price) during 2013-2017.¹ The average cost of steel in a high-rise accounts for around 11.03% and the hike in the steel price translates into a 1.00% increase in the project cost due to the delays. Details of the increase in construction cost are presented in the table below.

<sup>&</sup>lt;sup>1</sup> The average price data of inputs have been collected from the monthly Bulletin of Statistics, Pakistan Bureau of Statistics, and through the market survey.

| Increase in Product Cost Due to Delays |                            |                         |                                                       |  |  |  |
|----------------------------------------|----------------------------|-------------------------|-------------------------------------------------------|--|--|--|
| Cost Component                         | Weight<br>(% Project Cost) | % Change<br>(2013-2017) | Impact on the Project<br>Cost<br>(% of Project Value) |  |  |  |
| Excavation                             | 1.26                       | 33.33                   | 0.42                                                  |  |  |  |
| Filling                                | 1.89                       | 75.00                   | 1.41                                                  |  |  |  |
| Steel                                  | 11.03                      | 8.38                    | 0.92                                                  |  |  |  |
| Plaster                                | 3.15                       | 6.54                    | 0.20                                                  |  |  |  |
| Cement                                 | 1.98                       | 3.92                    | 0.07                                                  |  |  |  |
| Sand                                   | 3.97                       | 7.01                    | 0.27                                                  |  |  |  |
| Crush                                  | 8.22                       | 43.83                   | 3.63                                                  |  |  |  |
| Finishing Works                        | 21.00                      | 26.54                   | 5.57                                                  |  |  |  |
| Electrical, Mechanical, and Plumbing   | 17.50                      | 38.88                   | 6.80                                                  |  |  |  |
| Skilled Labor                          | 6.24                       | 28.88                   | 2.42                                                  |  |  |  |
| Unskilled Labor                        | 4.08                       | 42.85                   | 1.74                                                  |  |  |  |
| Project Management                     | 1.68                       | 25                      | 0.42                                                  |  |  |  |
| Taxes, Profit and Overhead             | 18.00                      | 0 0                     |                                                       |  |  |  |
| Estimated Project Cost                 |                            | 100                     |                                                       |  |  |  |
| Realized Project Cost Due to           | Delays in Permission       | 124.00                  |                                                       |  |  |  |

#### 2. Foregone Rental Values

Another cost borne by the investor due to the delay in getting a construction permit comes in the form of foregone rental values. We assume that the average time for construction of a high-rise is around 5 years. We also assume that another 6 months are consumed in marketing and finishing the deals. Therefore, after the lapse of 5.5 years, the owner of the high-rise may receive the rental income from the project. Hence, a project launched in 2013, will generate rental income in 2019. However, the prolonged delays in the construction permit will hamper the realization of this rental income. Our estimations <sup>2</sup> suggest that the cost of sludge in the form of foregone rental income accounts for around 29.63% of the project value.

The opportunity cost of investment in the piece of land due to sludge accounts for 23.30% of the project value.

#### 4. Personal Time Cost

The opportunity cost of personal time involved in getting a construction permit from CDA for a high-rise has been captured by assuming the minimum average salary of a developer. As shown in calculations on page 24, this head costs around 0.07% of the project value.

This indirect cost of the sludge accounts for 0.26% of the project value.