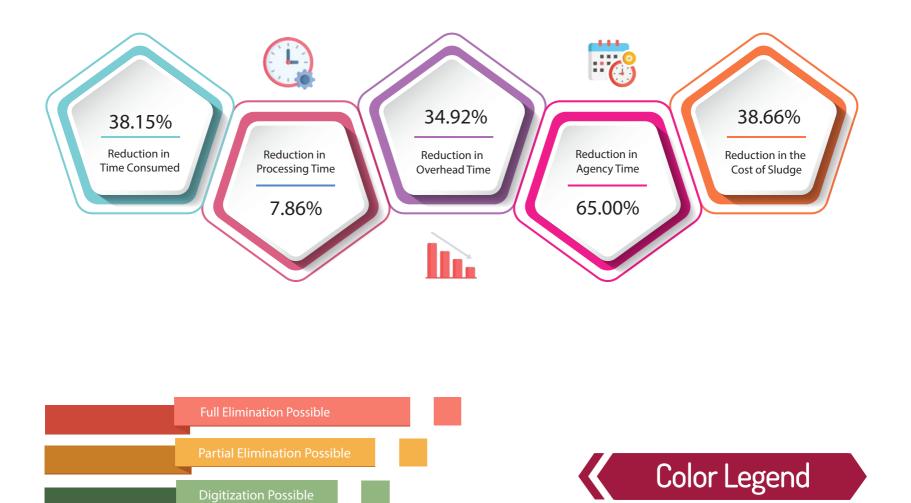

The cost of sludge involved in the permission can be up to 77.0% of the project value

The sludge involved in obtaining permission for a high-rise costs the economy around 17.5% of GDP.

Based on the suggested recommendations the cost of sludge can be reduced by 27%.

#### SOURCES OF THE SLUDGE

The approval for construction of a high-rise building only from the CDA takes almost 3 years. The applicant has to seek approvals from the Civil Aviation Authority (CAA) and the Environmental Protection Agency (EPA) as well, which is the biggest source of sludge. Both agencies together take around 1.5 years (9 months each) to allow the construction of a high-rise building.

#### **Agency Time**

The time consumed by the department/agency concerned in processing an activity.

#### **Overhead Time**

Part of the day lost due to being involved in this activity.