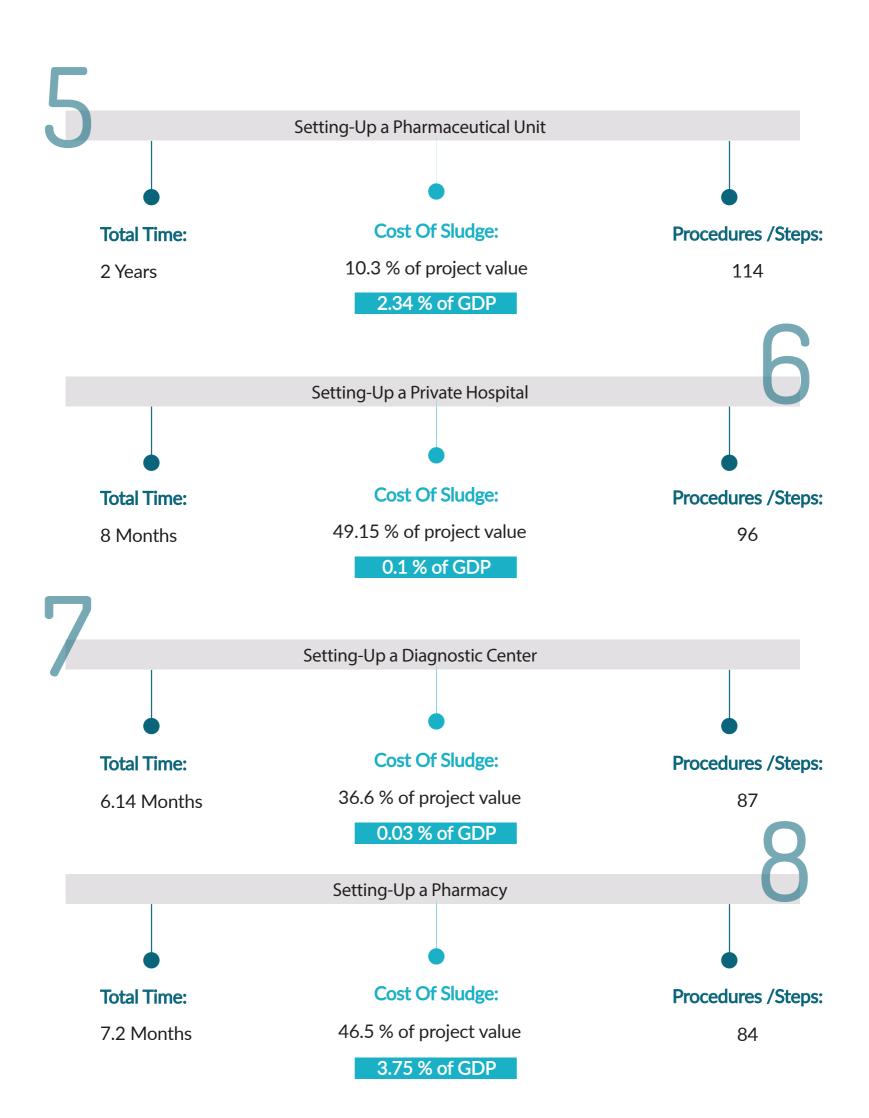

| Setting-up a Pharmaceutical Unit | 96  |
|----------------------------------|-----|
| Setting-up a Private Hospital    | 113 |
| Setting-up a Diagnostic Center   | 137 |
| Setting-up a Pharmacy            | 151 |