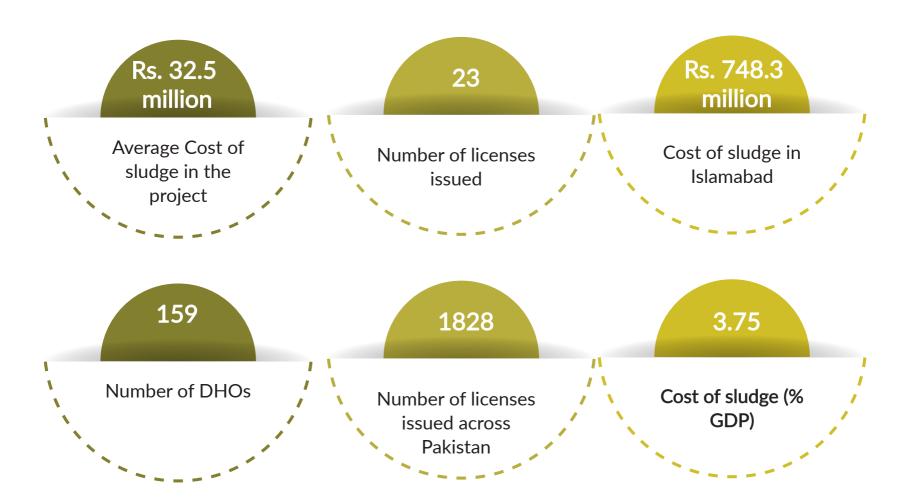

for around 3.82% of the project value.

| Head               | Cost of the sludge      |
|--------------------|-------------------------|
| Rental Cost        | 42.66 % of project cost |
| Personal Time Cost | 3.82 % of project cost  |

# COST OF THE SLUDGE IN TERMS OF GDP

To assess the impact of the cost of regulation on the economy, we translate the cost of sludge in obtaining permission to set up a pharmacy (46.5% of project value) in terms of GDP. The task is performed based on the following information: (i) average project cost, (ii) number of licenses issued during the last year, and (iii) number of district health offices. The underlying assumption in calculating the sludge from other cities of Pakistan is that the number of licenses issued are 50% fewer than issued in Islamabad.



# **CUTTING THE SLUDGE**

Steps to be eliminated through digitization:



# Cutting the Sludge: Reduction in Time Consumed and Cost Based on the Recommendations











Table-2.4 (A): Steps and Time Consumed in Setting-up a Pharmacy

|    |                       |                                |                    |        | Time (m | inutes)                  |          |                       |                |
|----|-----------------------|--------------------------------|--------------------|--------|---------|--------------------------|----------|-----------------------|----------------|
| No | Step                  | Description                    |                    | Travel | Waiting | Transaction /<br>Process | Total    | Overhead<br>Time      | Agency<br>Time |
|    |