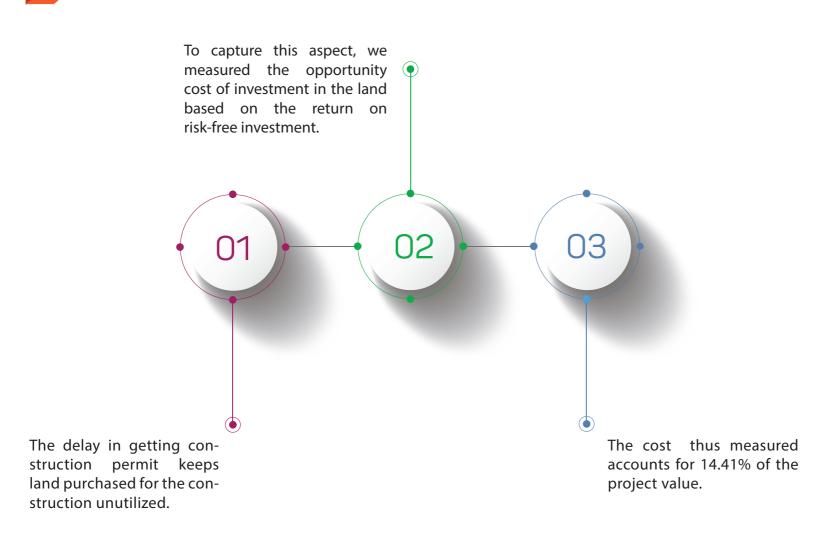

#### 3. Foregone Income Due to Investment in the Piece of Land

The delays in getting the construction permit also keep the land purchased for the construction unutilized. To capture this aspect, we measured the opportunity cost of investment in the land on the basis of return from a risk-free investment.

The opportunity cost of investment in the piece of land due to sludge accounts for 23.30% of the project value.