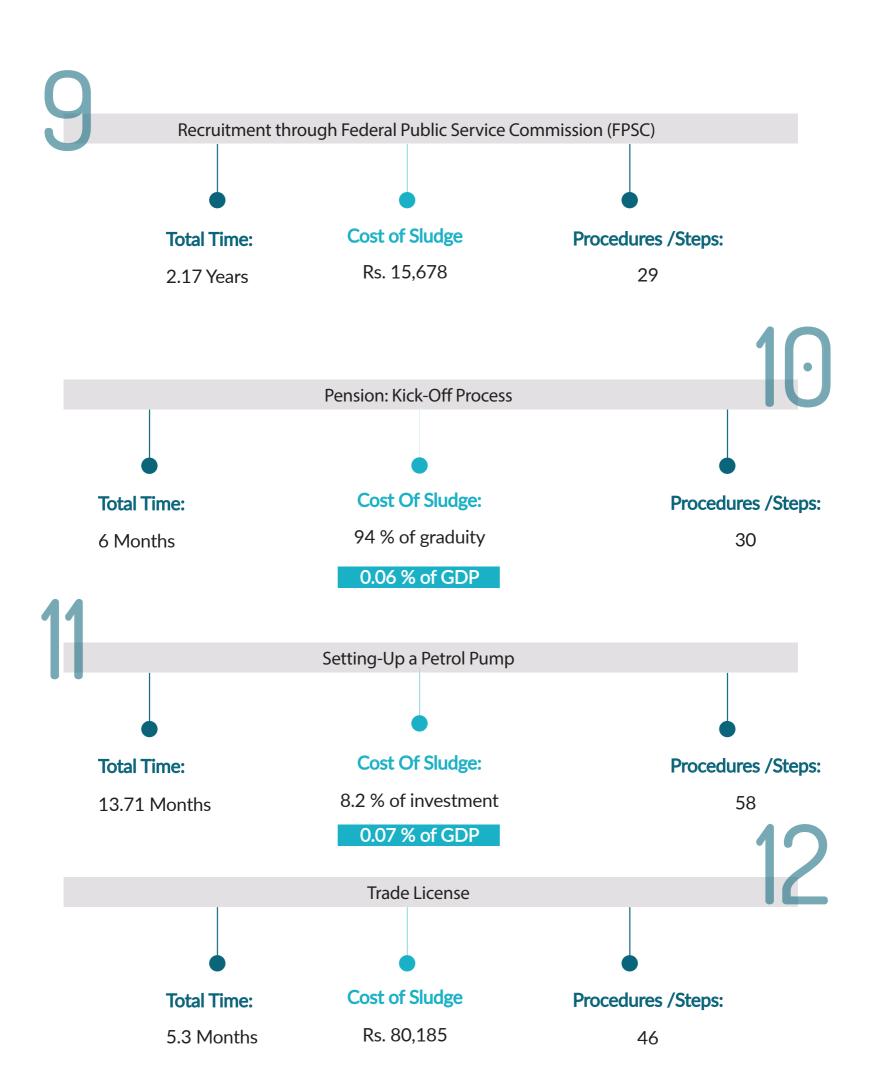

| 169 | Recruitment through Federal Public |
|-----|------------------------------------|
| 100 | Service Commission (FPSC)          |
| 178 | Pension: Kick-off Process          |
| 185 | Setting-up a Petrol Pump           |
| 198 | Trade License                      |
|     |                                    |