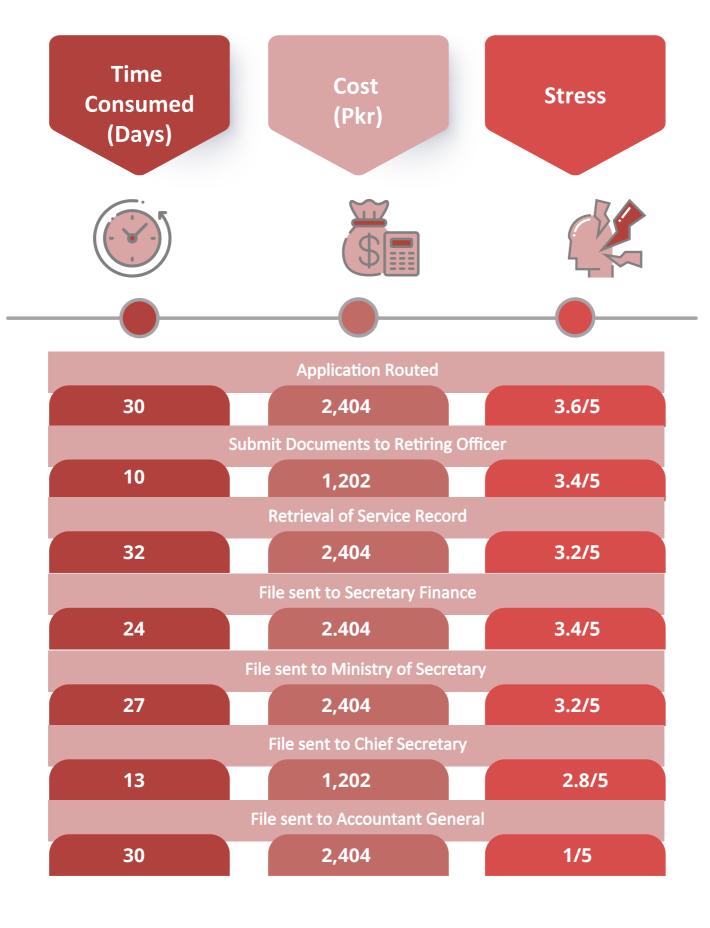

| 120         |  |  |  |  |  |  |
| 06   | Res   | ult Preparation                                                               | 60          |  |  |  |  |  |  |
| 07   | Sele  | ection of panel for interview                                                 | 90          |  |  |  |  |  |  |
| 08   | Con   | nducting interviews                                                           | 120         |  |  |  |  |  |  |
| 09   | Rec   | ommendation                                                                   | 120         |  |  |  |  |  |  |
| 10   | Join  | ing                                                                           | 120         |  |  |  |  |  |  |

## 3.2 PENSION: KICK-OFF PROCESS

#### CHART-3.2 (A): KICKING OFF THE PENSION



#### TIME CONSUMED IN PAYMENT OF PENSION DUES

It takes an employee an average of around six months to get pension dues for the first time after retirement. The delay in getting pension dues is a source of high stress (3.8/5) for the retired employee and the family concerned.





#### **COST OF THE SLUDGE**

#### **FOREGONE INTEREST**

The delay in payment of pension, especially the lump sum commutation, has an opportunity cost in the sense that use that the employee would like to make good use of the lump sum amount gets delayed. Suppose the employee has to receive Rs. 1.0 million in a lump sum at the time of retirement. Assuming that he/she would like to place the money in the certificates of National Savings Account that pay profit @ 10% per annum. Assuming that the payment of pensio