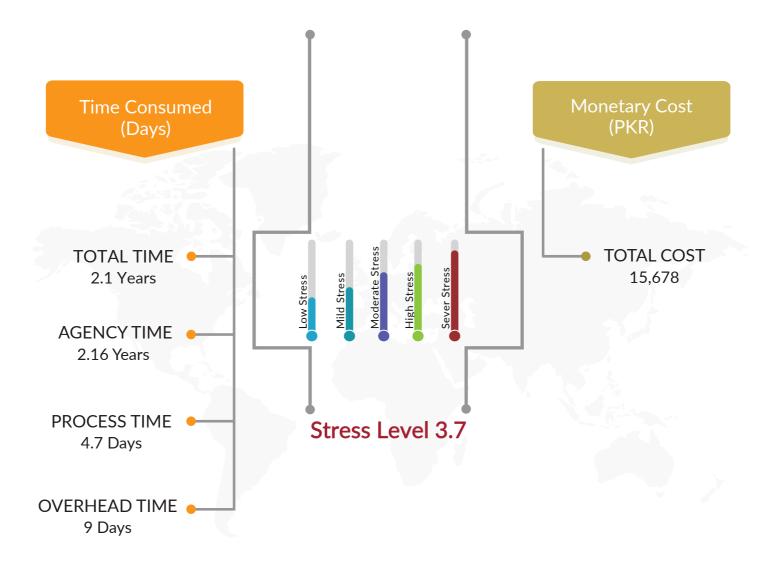

To compute the sludge involved in an activity, we have estimated the time consumed in the execution of the activity and the cost involved in executing it. The cost includes processing cost as well as opportunity cost. Expenditures incurred for the execution of an activity such as fees, taxes, travel expenditures, etc., fall in the category of processing expenditures. Opportunity costs include the revenue foregone due to delayed execution of the activity – for example, rental income that a building may earn if allowed to be constructed earlier than is the case. The time-cost of the person(s) facing the administrative burdens. Trips to a government office and waiting for a public official to get a task done have been captured by assuming the wage-income lost due to the visit. The profile of the person undertaking the visits has been accounted for while assuming the wage-income lost. Typically to launch a certain business venture an office must be established during the pre-implementation phase. This office runs at a sub-optimal level, till the operations start, which means more overheads. Such overheads, due to a delayed start, have also been estimated and accounted for in the opportunity cost incurred due to sludge.

# EXECUTIVE SUMMARY THE COST OF REGULATION → 39 % OF GDP

| TIIC |       |  | CCC            |    |
|------|-------|--|----------------|----|
| IHE  | KF AI |  | <b>&gt;</b> FI | нк |
|      |       |  | JLU            |    |