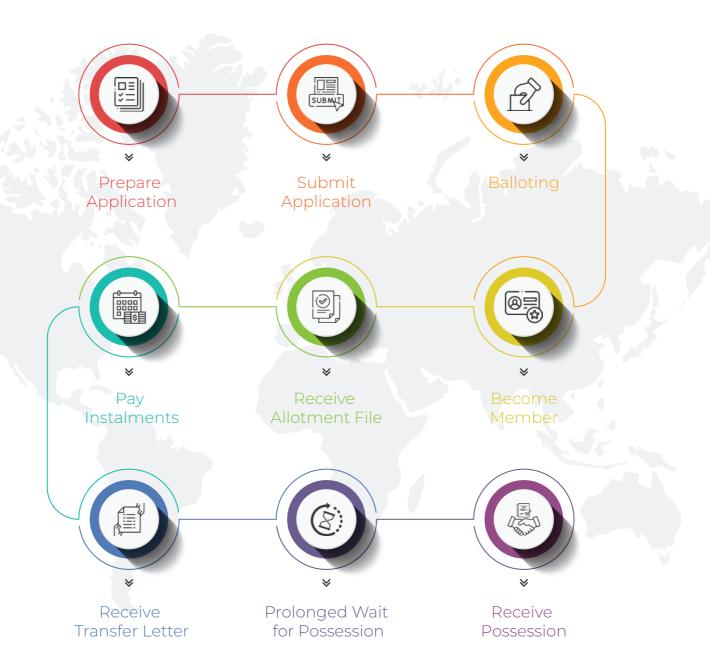

### CHART-1.1 (A): FLOW CHART OF OBTAINING PERMISSION FOR A HIGH-RISE BUILDING FROM CDA

#### SOURCES OF THE SLUDGE

The approval for construction of a high-rise building only from the CDA takes almost 3 years. The applicant has to seek approvals from the Civil Aviation Authority (CAA) and the Environmental Protection Agency (EPA) as well, which is the biggest source of sludge. Both agencies together take around 1.5 years (9 months each) to allow the construction of a high-rise building.