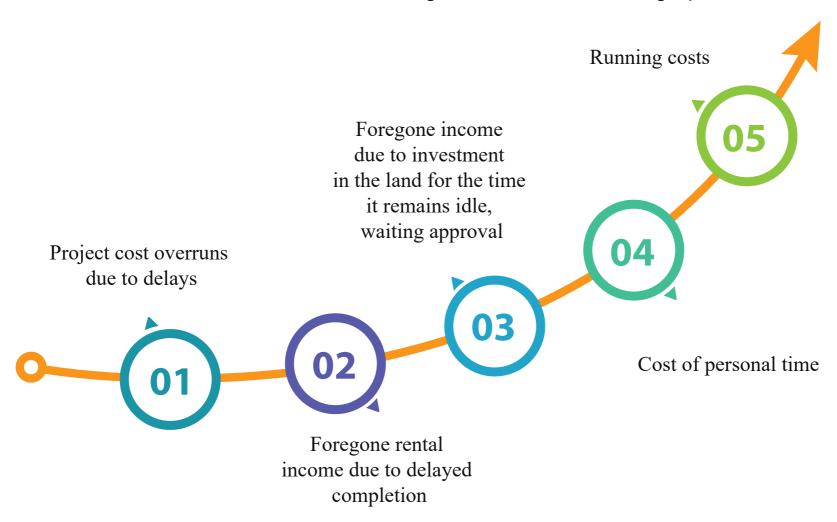

#### COST OF THE SLUDGE

Sludge involved in obtaining a high-rise construction permit brings an enormous burden for the investor. Some aspects of the burden due to delays are captured by considering the following direct and indirect aspects of financial burden:

These aspects of cost overruns that we are trying to capture seek to indicate the pervasiveness of the sludge burden.

#### 1. Increase in the Project Cost Due to Delay

The delay in obtaining construction permits for a high-rise causes the actual project cost to exceed the estimated project cost.

A component-wise analysis of the project cost from 2013 to 2017 indicates that the project cost exceed the budgeted cost by 24% of the total project value due to a delay of more than 4 years in obtaining permissions. For instance, one of the essential items in construction is steel bars. The price of 10-12 mm steel bars of 40 grade rose to Rs. 84,000 per metric ton from Rs. 77,500 per metric ton (9% increase in price) during 2013-2017.¹ The average cost of steel in a high-rise accounts for around 11.03% and the hike in the steel price translates into a 1.00% increase in the project cost due to the delays. Details of the increase in construction cost are presented in the table below.

#### 2. Foregone Rental Values

Another cost borne by the investor due to the delay in getting a construction permit comes in the form of foregone rental values. We assume that the average time for construction of a high-rise is around 5 years. We also assume that another 6 months are consumed in marketing and finishing the deals. Therefore, after the lapse of 5.5 years, the owner of the high-rise may receive the rental income from the project. Hence, a project launched in 2013, will generate rental income in 2019. However, the prolonged delays in the construction permit will hamper the realization of this rental income. Our estimations <sup>2</sup> suggest that the cost of sludge in the form of foregone rental income accounts for around 29.63% of the project value.

#### 3. Foregone Income Due to Investment in the Piece of Land

The delays in getting the construction permit also keep the land purchased for the construction unutilized. To capture this aspect, we measured the opportunity cost of investment in the land on the basis of return from a risk-free investment.

The opportunity cost of investment in the piece of land due to sludge accounts for 23.30% of the project value.

#### 4. Personal Time Cost

The opportunity cost of personal time involved in getting a construction permit from CDA for a high-rise has been captured by assuming the minimum average salary of a developer. As shown in calculations on page 24, this head costs around 0.07% of the project value.

#### 5. Running Cost

Since the project under consideration is a megaproject, the need of maintaining an office for the smooth functioning of the project and its marketing is essential. To capture this overhead cost, we assume an office dedicated to project supervision with 10 staff members in operation since making an application for the permit and throughout getting the permit.

This indirect cost of the sludge accounts for 0.26% of the project value.