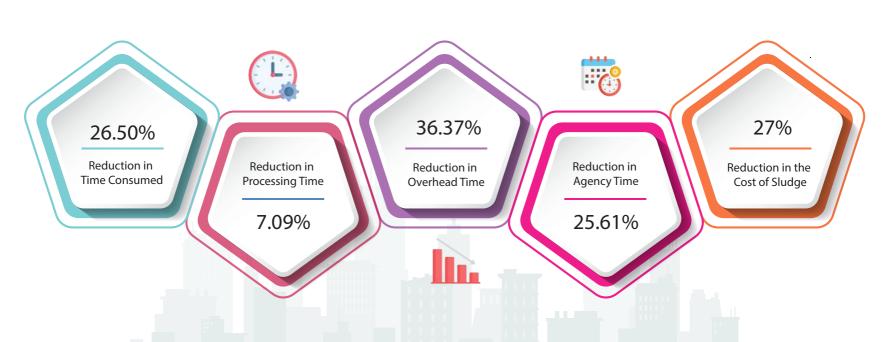

The cost of sludge involved in the permission can be up to 77.0% of the project value

The sludge involved in obtaining permission for a high-rise costs the economy around 17.5% of GDP.

Based on the suggested recommendations the cost of sludge can be reduced by 27%.