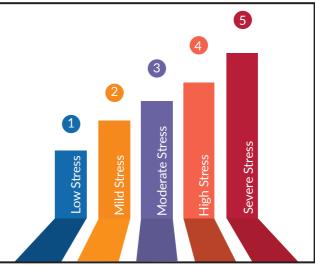

To compute the sludge involved in an activity, we have estimated the time consumed in the execution of the activity and the cost involved in executing it. The cost includes processing cost as well as opportunity cost. Expenditures incurred for the execution of an activity such as fees, taxes, travel expenditures, etc., fall in the category of processing expenditures. Opportunity costs include the revenue foregone due to delayed execution of the activity – for example, rental income that a building may earn if allowed to be constructed earlier than is the case. The time-cost of the person(s) facing the administrative burdens. Trips to a government office and waiting for a public official to get a task done have been captured by assuming the wage-income lost due to the visit. The profile of the person undertaking the visits has been accounted for while assuming the wage-income lost. Typically to launch a certain business venture an office must be established during the pre-implementation phase. This office runs at a sub-optimal level, till the operations start, which means more overheads. Such overheads, due to a delayed start, have also been estimated and accounted for in the opportunity cost incurred due to sludge.

# EXECUTIVE SUMMARY THE COST OF REGULATION → 39 % OF GDP

| TIIC |       |  | CCC            |    |
|------|-------|--|----------------|----|
| IHE  | KF AI |  | <b>&gt;</b> FI | нк |
|      |       |  | JLU            |    |