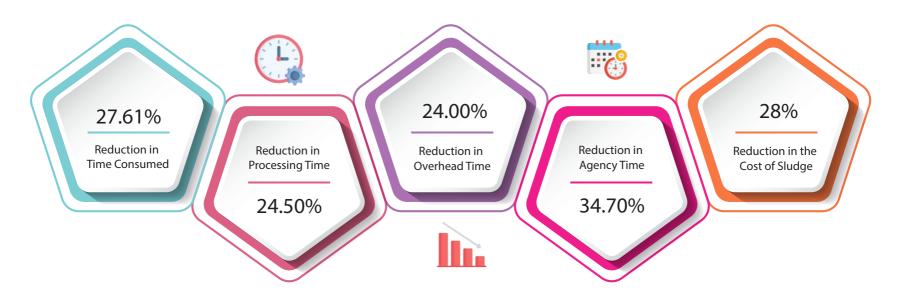

The cost of sludge involved in the permission can be up to 77.0% of the project value

The sludge involved in obtaining permission for a high-rise costs the economy around 17.5% of GDP.

Based on the suggested recommendations the cost of sludge can be reduced by 27%.

#### 1. Increase in the Project Cost Due to Delay

The delay in obtaining construction permits for a high-rise causes the actual project cost to exceed the estimated project cost.

A component-wise analysis of the project cost from 2013 to 2017 indicates that the project cost exceed the budgeted cost by 24% of the total project value due to a delay of more than 4 years in obtaining permissions. For instance, one of the essential items in construction is steel bars. The price of 10-12 mm steel bars of 40 grade rose to Rs. 84,000 per metric ton from Rs. 77,500 per metric ton (9% increase in price) during 2013-2017.¹ The average cost of steel in a high-rise accounts for around 11.03% and the hike in the steel price translates into a 1.00% increase in the project cost due to the delays. Details of the increase in construction cost are presented in the table below.

#### 2. Foregone Rental Values

Another cost borne by the investor due to the delay in getting a construction permit comes in the form of foregone rental values. We assume that the average time for construction of a high-rise is around 5 years. We also assume that another 6 months are consumed in marketing and finishing the deals. Therefore, after the lapse of 5.5 years, the owner of the high-rise may receive the rental income from the project. Hence, a project launched in 2013, will generate rental income in 2019. However, the prolonged delays in the construction permit will hamper the realization of this rental income. Our estimations <sup>2</sup> suggest that the cost of sludge in the form of foregone rental income accounts for around 29.63% of the project value.

The opportunity cost of investment in the piece of land due to sludge accounts for 23.30% of the project value.

This indirect cost of the sludge accounts for 0.26% of the project value.