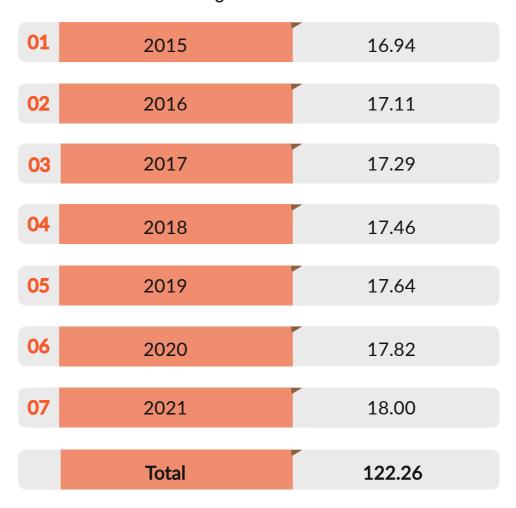

The opportunity cost of investment in the piece of land due to sludge accounts for 23.30% of the project value.