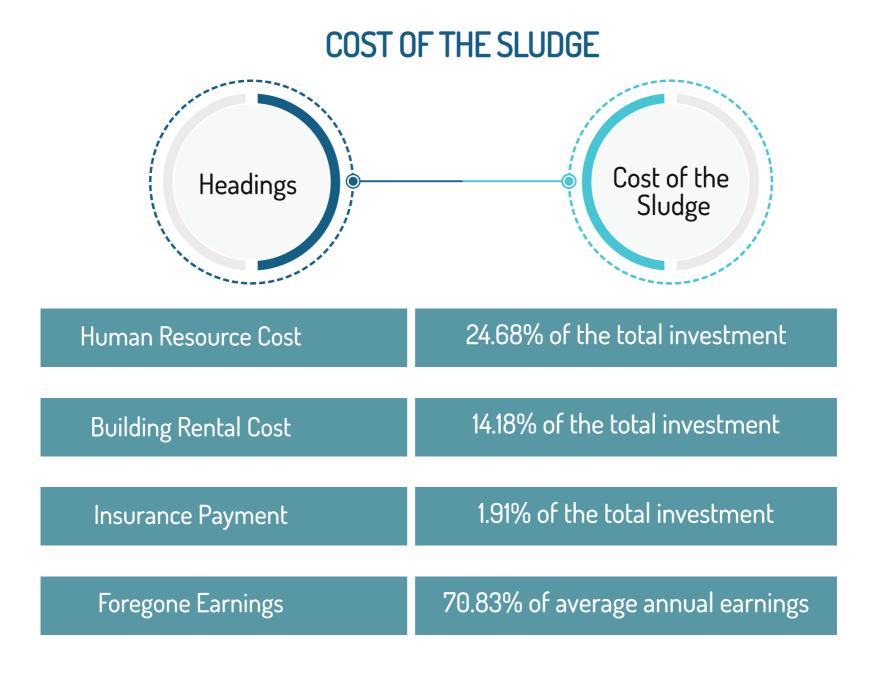

#### COST OF THE SLUDGE

Sludge involved in obtaining a high-rise construction permit brings an enormous burden for the investor. Some aspects of the burden due to delays are captured by considering the following direct and indirect aspects of financial burden:

These aspects of cost overruns that we are trying to capture seek to indicate the pervasiveness of the sludge burden.

#### COST OF THE SLUDGE (% OF PROJECT VALUE)