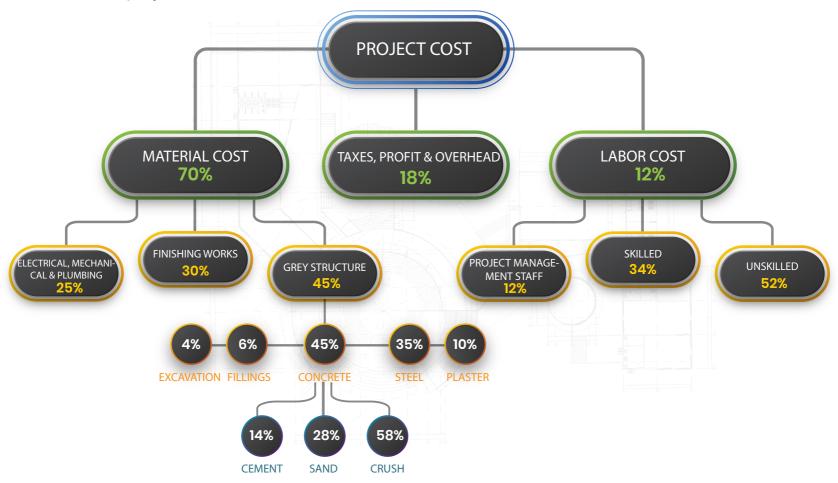

#### 1. Increase in the Project Cost Due to Delay

The delay in obtaining construction permits for a high-rise causes the actual project cost to exceed the estimated project cost.

A component-wise analysis of the project cost from 2013 to 2017 indicates that the project cost exceed the budgeted cost by 24% of the total project value due to a delay of more than 4 years in obtaining permissions. For instance, one of the essential items in construction is steel bars. The price of 10-12 mm steel bars of 40 grade rose to Rs. 84,000 per metric ton from Rs. 77,500 per metric ton (9% increase in price) during 2013-2017.¹ The average cost of steel in a high-rise accounts for around 11.03% and the hike in the steel price translates into a 1.00% increase in the project cost due to the delays. Details of the increase in construction cost are presented in the table below.

<sup>&</sup>lt;sup>1</sup> The average price data of inputs have been collected from the monthly Bulletin of Statistics, Pakistan Bureau of Statistics, and through the market survey.

| Increase in Product Cost Due to Delays |                            |                         |                                                       |  |  |  |
|----------------------------------------|----------------------------|-------------------------|-------------------------------------------------------|--|--|--|
| Cost Component                         | Weight<br>(% Project Cost) | % Change<br>(2013-2017) | Impact on the Project<br>Cost<br>(% of Project Value) |  |  |  |
| Excavation                             | 1.26                       | 33.33                   | 0.42                                                  |  |  |  |
| Filling                                | 1.89                       | 75.00                   | 1.41                                                  |  |  |  |
| Steel                                  | 11.03                      | 8.38                    | 0.92                                                  |  |  |  |
| Plaster                                | 3.15                       | 6.54                    | 0.20                                                  |  |  |  |
| Cement                                 | 1.98                       | 3.92                    | 0.07                                                  |  |  |  |
| Sand                                   | 3.97                       | 7.01                    | 0.27                                                  |  |  |  |
| Crush                                  | 8.22                       | 43.83                   | 3.63                                                  |  |  |  |
| Finishing Works                        | 21.00                      | 26.54                   | 5.57                                                  |  |  |  |
| Electrical, Mechanical, and Plumbing   | 17.50                      | 38.88                   | 6.80                                                  |  |  |  |
| Skilled Labor                          | 6.24                       | 28.88                   | 2.42                                                  |  |  |  |
| Unskilled Labor                        | 4.08                       | 42.85                   | 1.74                                                  |  |  |  |
| Project Management                     | 1.68                       | 25                      | 0.42                                                  |  |  |  |
| Taxes, Profit and Overhead             | 18.00                      | 0 0                     |                                                       |  |  |  |
| Estimated Project Cost                 |                            | 100                     |                                                       |  |  |  |
| Realized Project Cost Due to           | Delays in Permission       | 124.00                  |                                                       |  |  |  |