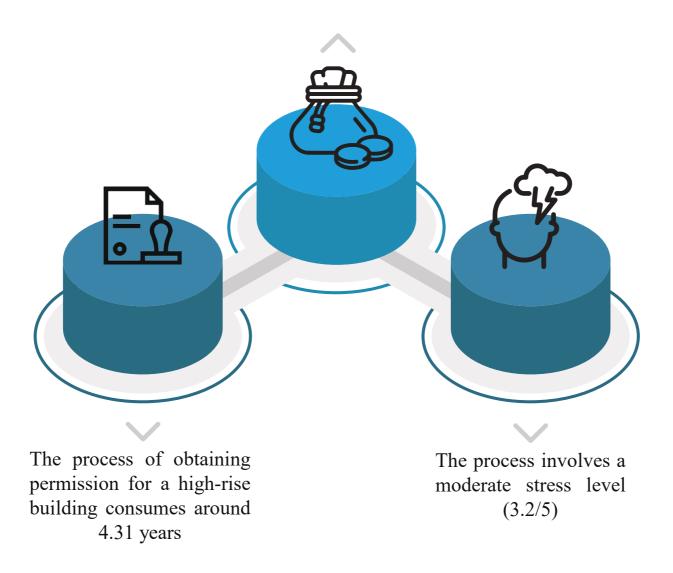

# 1.1 OBTAINING PERMISSION FOR A HIGH-RISE BUILDING FROM THE CAPITAL DEVELOPMENT AUTHORITY, ISLAMABAD

As per the Islamabad Capital Territory Building Control Regulations (2020), a building or a structure cannot be constructed without prior permission from the Capital Development Authority (CDA).

#### SOURCES OF THE SLUDGE

The approval for construction of a high-rise building only from the CDA takes almost 3 years. The applicant has to seek approvals from the Civil Aviation Authority (CAA) and the Environmental Protection Agency (EPA) as well, which is the biggest source of sludge. Both agencies together take around 1.5 years (9 months each) to allow the construction of a high-rise building.