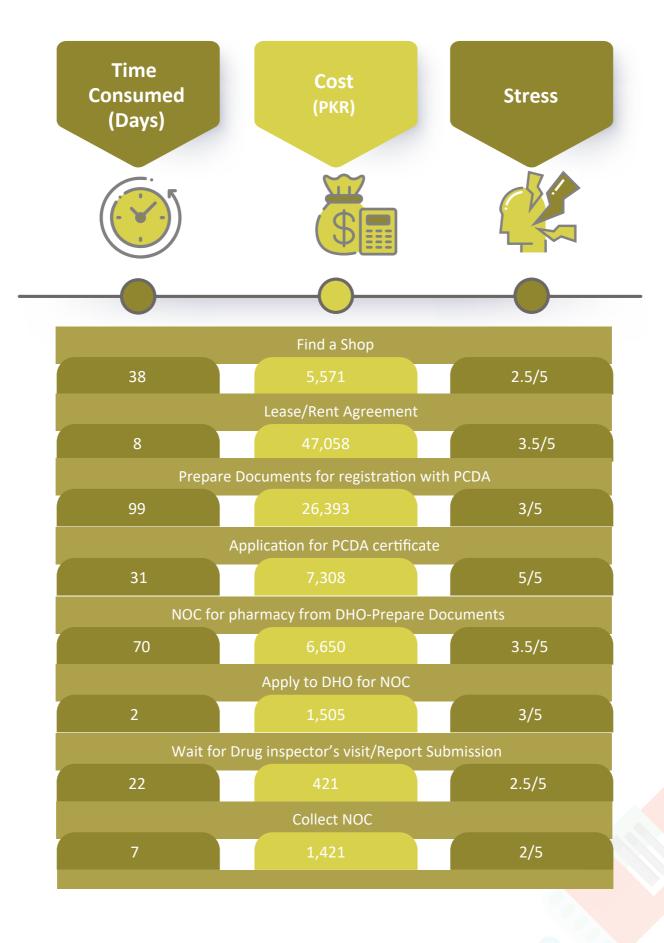

Islamabad does not have a single development regime. It is divided into five zones under Islamabad Capital Territory (Zoning) Regulation 1992. In zones 2 and 5, the private sector could purchase land and develop housing societies subject to regulations. Therefore, these zones observed a mushroom growth of private housing societies.

However, acquiring or transferring a plot in these housing societies is a process clogged with sludge. To capture sludge in private housing societies, we focused on the Defence Housing Authority (DHA) Valley and DHA Phase II. We covered both type of transactions, which are:

Acquiring a plot through balloting

Transferring/Buying & Selling a Plot from a Private Owner