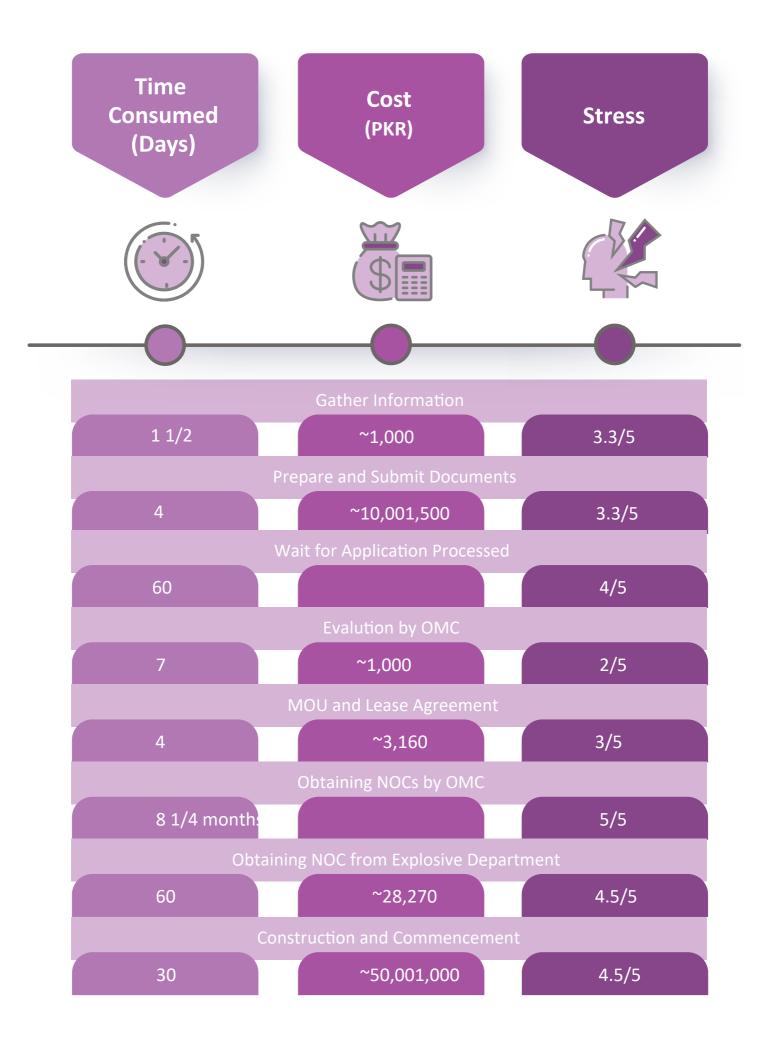

To compute the sludge involved in an activity, we have estimated the time consumed in the execution of the activity and the cost involved in executing it. The cost includes processing cost as well as opportunity cost. Expenditures incurred for the execution of an activity such as fees, taxes, travel expenditures, etc., fall in the category of processing expenditures. Opportunity costs include the revenue foregone due to delayed execution of the activity – for example, rental income that a building may earn if allowed to be constructed earlier than is the case. The time-cost of the person(s) facing the administrative burdens. Trips to a government office and waiting for a public official to get a task done have been captured by assuming the wage-income lost due to the visit. The profile of the person undertaking the visits has been accounted for while assuming the wage-income lost. Typically to launch a certain business venture an office must be established during the pre-implementation phase. This office runs at a sub-optimal level, till the operations start, which means more overheads. Such overheads, due to a delayed start, have also been estimated and accounted for in the opportunity cost incurred due to sludge.

#### 1. Increase in the Project Cost Due to Delay

The delay in obtaining construction permits for a high-rise causes the actual project cost to exceed the estimated project cost.

A component-wise analysis of the project cost from 2013 to 2017 indicates that the project cost exceed the budgeted cost by 24% of the total project value due to a delay of more than 4 years in obtaining permissions. For instance, one of the essential items in construction is steel bars. The price of 10-12 mm steel bars of 40 grade rose to Rs. 84,000 per metric ton from Rs. 77,500 per metric ton (9% increase in price) during 2013-2017.¹ The average cost of steel in a high-rise accounts for around 11.03% and the hike in the steel price translates into a 1.00% increase in the project cost due to the delays. Details of the increase in construction cost are presented in the table below.

#### 2. Foregone Rental Values

Another cost borne by the investor due to the delay in getting a construction permit comes in the form of foregone rental values. We assume that the average time for construction of a high-rise is around 5 years. We also assume that another 6 months are consumed in marketing and finishing the deals. Therefore, after the lapse of 5.5 years, the owner of the high-rise may receive the rental income from the project. Hence, a project launched in 2013, will generate rental income in 2019. However, the prolonged delays in the construction permit will hamper the realization of this rental income. Our estimations <sup>2</sup> suggest that the cost of sludge in the form of foregone rental income accounts for around 29.63% of the project value.

The opportunity cost of investment in the piece of land due to sludge accounts for 23.30% of the project value.

#### 4. Personal Time Cost

The opportunity cost of personal time involved in getting a construction permit from CDA for a high-rise has been captured by assuming the minimum average salary of a developer. As shown in calculations on page 24, this head costs around 0.07% of the project value.

This indirect cost of the sludge accounts for 0.26% of the project value.