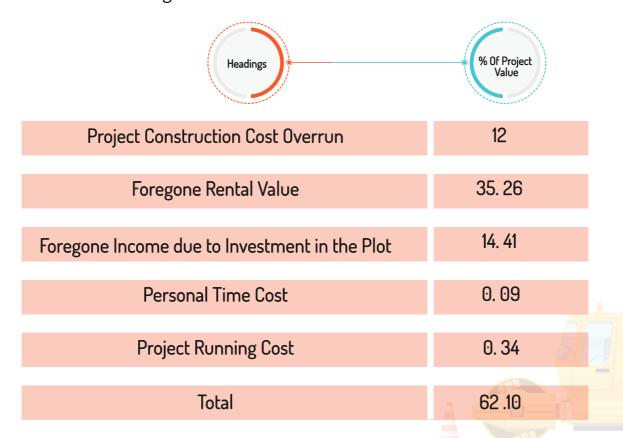

#### 1. Increase in the Project Cost Due to Delay

The delay in obtaining construction permits for a high-rise causes the actual project cost to exceed the estimated project cost.

A component-wise analysis of the project cost from 2013 to 2017 indicates that the project cost exceed the budgeted cost by 24% of the total project value due to a delay of more than 4 years in obtaining permissions. For instance, one of the essential items in construction is steel bars. The price of 10-12 mm steel bars of 40 grade rose to Rs. 84,000 per metric ton from Rs. 77,500 per metric ton (9% increase in price) during 2013-2017.¹ The average cost of steel in a high-rise accounts for around 11.03% and the hike in the steel price translates into a 1.00% increase in the project cost due to the delays. Details of the increase in construction cost are presented in the table below.

#### 2. Foregone Rental Values

Another cost borne by the investor due to the delay in getting a construction permit comes in the form of foregone rental values. We assume that the average time for construction of a high-rise is around 5 years. We also assume that another 6 months are consumed in marketing and finishing the deals. Therefore, after the lapse of 5.5 years, the owner of the high-rise may receive the rental income from the project. Hence, a project launched in 2013, will generate rental income in 2019. However, the prolonged delays in the construction permit will hamper the realization of this rental income. Our estimations <sup>2</sup> suggest that the cost of sludge in the form of foregone rental income accounts for around 29.63% of the project value.

The opportunity cost of investment in the piece of land due to sludge accounts for 23.30% of the project value.

#### 4. Personal Time Cost

The opportunity cost of personal time involved in getting a construction permit from CDA for a high-rise has been captured by assuming the minimum average salary of a developer. As shown in calculations on page 24, this head costs around 0.07% of the project value.

This indirect cost of the sludge accounts for 0.26% of the project value.