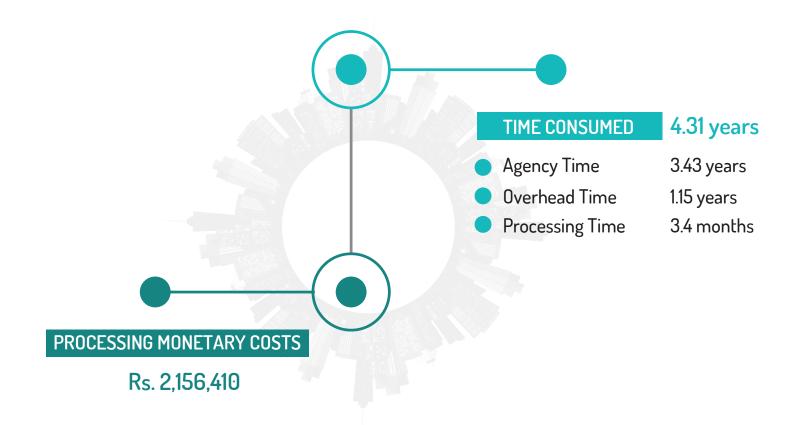

#### SOURCES OF THE SLUDGE

The approval for construction of a high-rise building only from the CDA takes almost 3 years. The applicant has to seek approvals from the Civil Aviation Authority (CAA) and the Environmental Protection Agency (EPA) as well, which is the biggest source of sludge. Both agencies together take around 1.5 years (9 months each) to allow the construction of a high-rise building.

#### COST OF THE SLUDGE IN TERMS OF GDP

To assess the impact of the cost of regulation on the economy, we translate the cost of sludge in obtaining permission (77.26% of project value) in terms of GDP. The task is performed based on the following information: (i) average Per Square Feet (PSF) cost of sludge, (ii) average PSF cost of the project including land value, (iii) commercial projects approved by the CDA, (iv) urban population of top 10 cities of Pakistan.