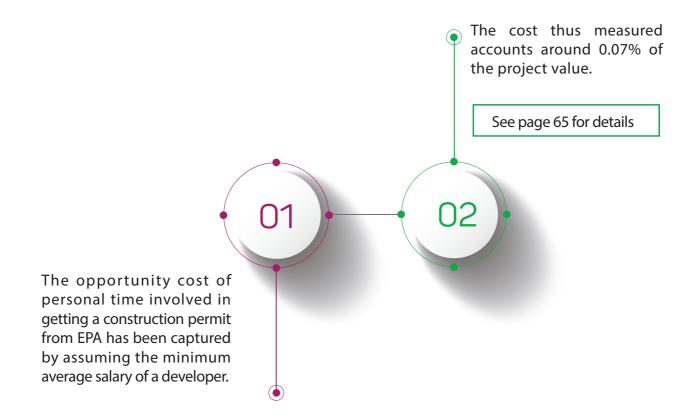

#### 4. Personal Time Cost

The opportunity cost of personal time involved in getting a construction permit from CDA for a high-rise has been captured by assuming the minimum average salary of a developer. As shown in calculations on page 24, this head costs around 0.07% of the project value.