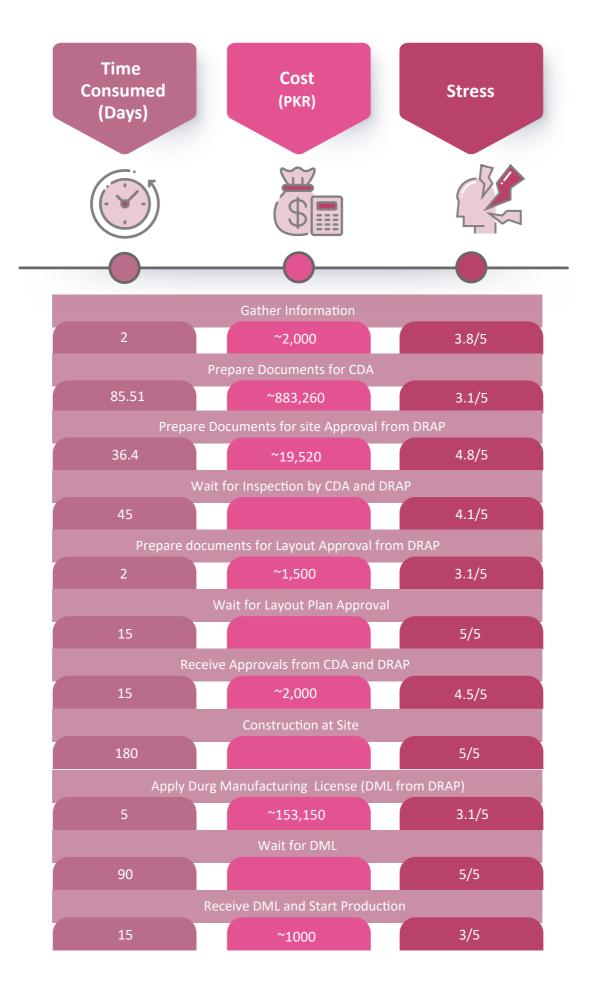

#### Cutting the Sludge: Reduction in the Time Consumed & Cost Based on the Recommendations

Table-1.1 (A) : Steps Required and Time Consumed in Obtaining Construction Permit for a High-rise from the Capital Development Authority (CDA)

|    |                    |                  |                                                                                    | Time (Minutes) |         |                             | Time (Minutes) Overhead |                   | Overhead       |  |
|----|--------------------|------------------|------------------------------------------------------------------------------------|----------------|---------|-----------------------------|-------------------------|-------------------|----------------|--|
| No | Steps              | Description      |                                                                                    | Travel         | Waiting | Transac<br>tion/Pro<br>cess | Total                   | Time<br>(Minutes) | Agency<br>Time |  |
|    |                    | Visit CDA        |                                                                                    | 45             |         |                             | 45                      | 400               |                |  |
| 1  | Gather Information | Meet official to | gather information                                                                 |                | 30      | 30                          | 60                      | 480<br>(1 day)    |                |  |
|    |                    | Finish the day   |                                                                                    | 45             |         |                             | 45                      | - (1 ddy)         |                |  |
|    |                    |                  | Visit CDA                                                                          | 45             |         |                             | 45                      |                   |                |  |
|    |                    |                  | Apply through one window (applications to Revenue Officer and Deputy Director BCS) |                | 30      | 120                         | 150                     |                   |                |  |
|    |                    |                  | Finish the day                                                                     | 45             |         |                             | 45                      | 24000             |                |  |
|    |                    |                  | Visit-2 CDA                                                                        | 45             |         |                             | 45                      | (54 days)         |                |  |
|    |                    |                  | To collect NOC                                                                     |                | 30      | 30                          | 60                      | (54 days)         | 21600          |  |
|    |                    |                  | after 12 days  Apply for No Demand Certificate(NDC)]                               |                | 30      | 60                          | 90                      |                   | (45day)        |  |
|    |                    |                  | Finish the day                                                                     | 45             |         |                             | 45                      |                   |                |  |
|    |                    |                  | Visit-2 CDA                                                                        | 45             |         |                             | 45                      |                   |                |  |
|    |                    | Allotment/       | To collect NDC after 7 days                                                        |                | 30      | 30                          | 60                      |                   |                |  |
| 2  |                    | Transfer Letter  | Apply for Transfer<br>Letter                                                       |                | 30      | 60                          | 90                      |                   |                |  |
|    |                    |                  | Finish the day                                                                     | 45             |         |                             | 45                      |                   |                |  |
|    | Prepare Documents  |                  | Visit-3 CDA                                                                        | 45             |         |                             | 45                      |                   |                |  |
|    |                    |                  | Submit original<br>document (after<br>7 days)                                      |                | 60      | 480                         | 540                     |                   |                |  |
|    |                    |                  | Finish the day                                                                     | 45             |         |                             | 45                      |                   |                |  |
|    |                    |                  | Visit-4 CDA                                                                        | 45             |         |                             | 45                      |                   |                |  |
|    |                    |                  | Collect transfer<br>letter (after 15<br>days)                                      |                | 30      | 30                          | 60                      |                   |                |  |
|    |                    |                  | Finish the day                                                                     | 45             |         |                             | 45                      |                   |                |  |
|    |                    |                  | Visit-Architect                                                                    | 45             | 2.0     | 2.0                         | 45                      |                   |                |  |
|    |                    | Building Plan    | Brainstorm                                                                         | 45             | 30      | 360                         | 390                     |                   |                |  |
|    |                    | (6 copies)       | Finish the day Visit-2: Architect                                                  | 45             |         |                             | 45                      |                   |                |  |
|    |                    |                  | for plan                                                                           | 45             |         |                             | 45                      |                   |                |  |