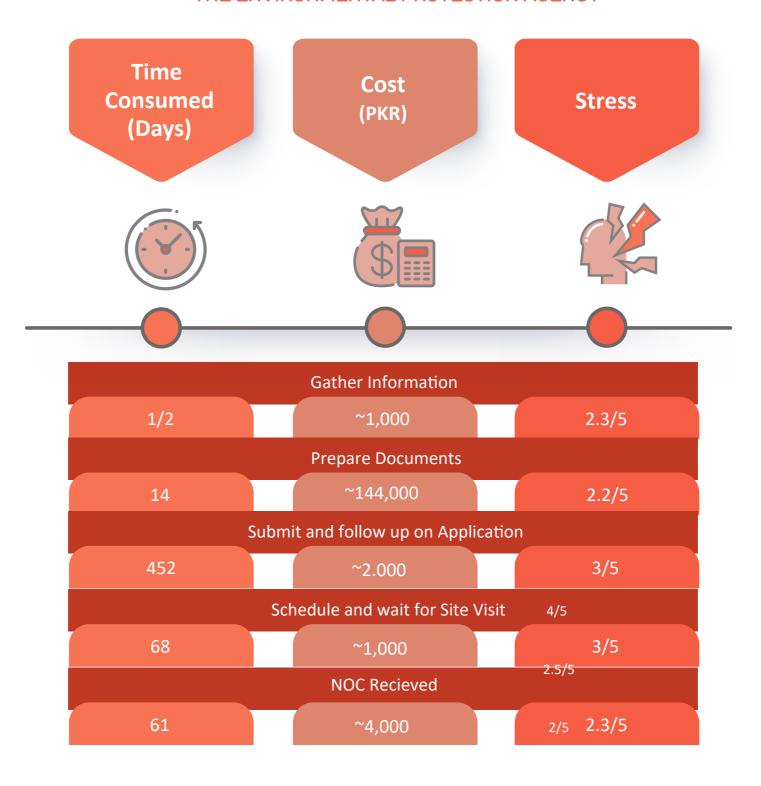

#### SOURCES OF THE SLUDGE

The approval for construction of a high-rise building only from the CDA takes almost 3 years. The applicant has to seek approvals from the Civil Aviation Authority (CAA) and the Environmental Protection Agency (EPA) as well, which is the biggest source of sludge. Both agencies together take around 1.5 years (9 months each) to allow the construction of a high-rise building.

#### COST OF THE SLUDGE

Sludge involved in obtaining a high-rise construction permit brings an enormous burden for the investor. Some aspects of the burden due to delays are captured by considering the following direct and indirect aspects of financial burden: