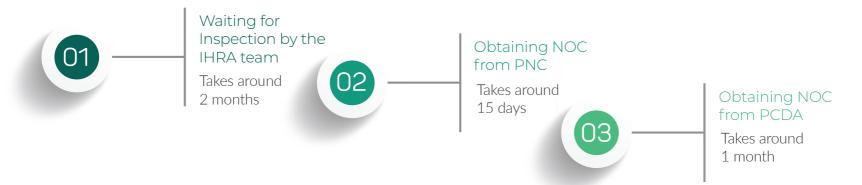

#### SOURCES OF THE SLUDGE

The approval for construction of a high-rise building only from the CDA takes almost 3 years. The applicant has to seek approvals from the Civil Aviation Authority (CAA) and the Environmental Protection Agency (EPA) as well, which is the biggest source of sludge. Both agencies together take around 1.5 years (9 months each) to allow the construction of a high-rise building.