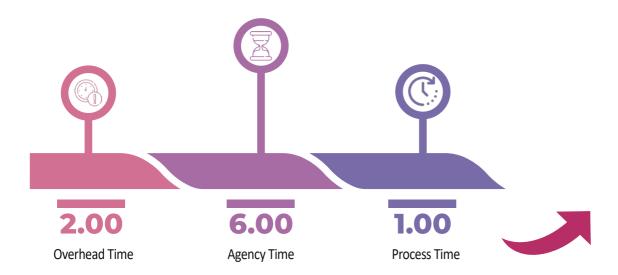

#### SOURCES OF THE SLUDGE

The approval for construction of a high-rise building only from the CDA takes almost 3 years. The applicant has to seek approvals from the Civil Aviation Authority (CAA) and the Environmental Protection Agency (EPA) as well, which is the biggest source of sludge. Both agencies together take around 1.5 years (9 months each) to allow the construction of a high-rise building.

#### **Agency Time**

The time consumed by the department/agency concerned in processing an activity.

#### **Overhead Time**

Part of the day lost due to being involved in this activity.