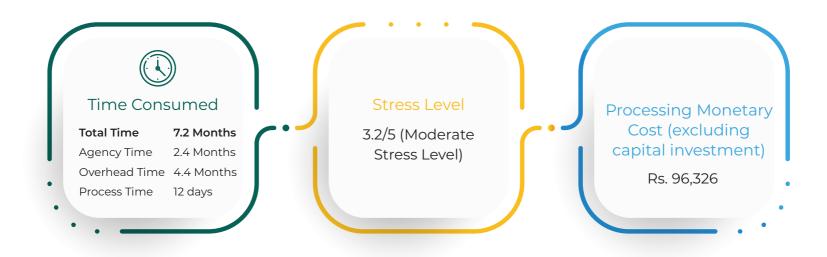

| 10000                |

# 2.4 SETTING-UP A PHARMACY

# THE PROCESS OF SETTING-UP A PHARMACY



The cost of sludge involved in obtaining permission to set up a diagnostic center can be up to 6.5% of the total investment.



The process of obtaining permission to set up a pharmacy consumes around 7.2 months.

The process involves a moderate stress level (3.2/5)

The sludge involved in obtaining permission to set up a pharmaceutical unit costs the economy around 3.75% of GDP.



Based on the suggested recommendations, the cost of sludge can be reduced by 28%.

# CHART-2.4 (A): SETTING-UP A PHARMACY



# SOURCES OF THE SLUDGE





Drug inspector's visit of the site to inspect the shop and allow pharmacy license

The two steps mentioned above together take more than two months



# **DEFINITIONS**

# **Agency Time**

The time consumed by the department/agency concerned in processing an activity.

#### **Overhead Time**

Part of the day was lost due to being involved in this activity.

# **COST OF THE SLUDGE**

### 1. RENTAL COST

The sludge involved in obtaining permission also cost in terms of rent of the property where the pharmacy is supposed to operate.

The ideal size for a pharmacy is around 750 sq. ft., while the average rent of a shop based on data collected from zameen.com is Rs.550 per sq. ft.

Thus, the average monthly rent for the shop is around Rs. 400,000. Therefore, the cost of 7.2-month sludge is around 42.66% of the project value, given that total cost of the project is Rs. 70 million.

## 2. COST OF PERSONAL TIME

The individual who wants to ope