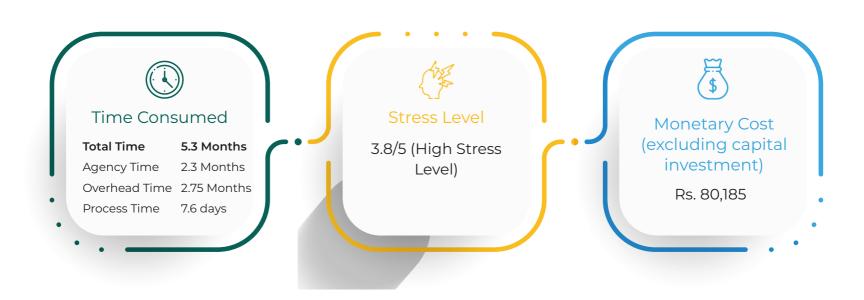

nistry of I | ndustry and Production | 4 | 1.62 |
| 13 | Receive NOC                | Receive NOC         |                        | 4 | 3.24 |
|    |                            | Finish the day      |                        | 3 | 1.22 |
| 14 | Site Construction          | and Infrastructui   | e Installation         | 5 | 0.00 |
| 15 | Inspection by OMC Engineer |                     |                        | 5 | 9.46 |
| 16 | •                          |                     |                        | 4 | 7.56 |
| 17 | Commencement               | of Business         |                        | 4 | 0.00 |
|    |                            |                     |                        |   |      |

# 3.4 TRADE LICENSE

# THE PROCESS OF GETTING A TRADE LICENSE



# **COST OF THE SLUDGE**



CHART - 3.4 (A): OBTAINING TRADE LICENSE FROM DMA



#### **Opportunity Cost**

Income earned if the time consumed in this activity is put to an alternate use. It is measured by multiplying total processing time with the hourly per capita Gross National income.

#### **Agency Time**

The time consumed by the department/agency concerned in processing an activity.

#### **Overhead Time**

Part of the day lost due to bing involved in this activity for a fraction of the day.

## SOURCES OF THE SLUDGE

The trade license is processed by District Municipal Authority (DMA), however, the application has to be submitted to Capital Development Authority (CDA). One of the major sources of sludge lies in the transmission of the file from the CDA to the DMA – the applications submitted for trade licen