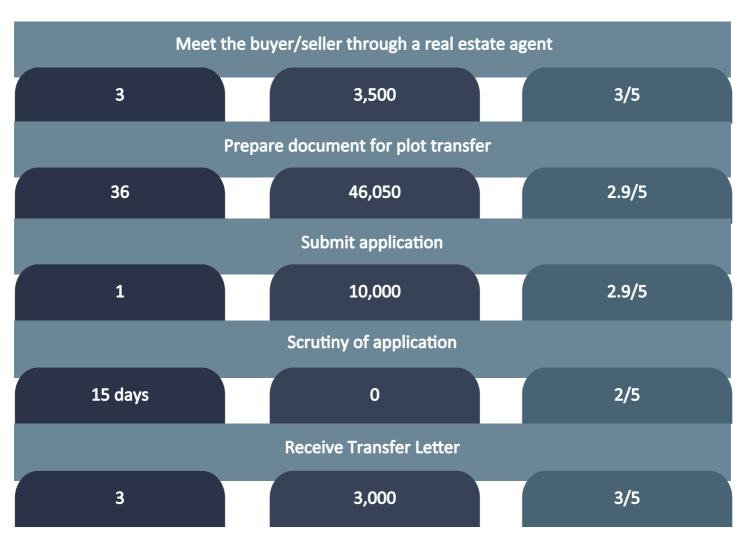

#### Cutting the Sludge: Reduction in the Time Consumed & Cost Based on the Recommendations

Table-1.1 (A) : Steps Required and Time Consumed in Obtaining Construction Permit for a High-rise from the Capital Development Authority (CDA)

|    |                    |                  |                                                                                    | Time (Minutes) |         |                             | Time (Minutes) Overhead |                   | Overhead       |  |
|----|--------------------|------------------|------------------------------------------------------------------------------------|----------------|---------|-----------------------------|-------------------------|-------------------|----------------|--|
| No | Steps              | Description      |                                                                                    | Travel         | Waiting | Transac<br>tion/Pro<br>cess | Total                   | Time<br>(Minutes) | Agency<br>Time |  |
|    |                    | Visit CDA        |                                                                                    | 45             |         |                             | 45                      | 400               |                |  |
| 1  | Gather Information | Meet official to | gather information                                                                 |                | 30      | 30                          | 60                      | 480<br>(1 day)    |                |  |
|    |                    | Finish the day   |                                                                                    | 45             |         |                             | 45                      | - (1 ddy)         |                |  |
|    |                    |                  | Visit CDA                                                                          | 45             |         |                             | 45                      |                   |                |  |
|    |                    |                  | Apply through one window (applications to Revenue Officer and Deputy Director BCS) |                | 30      | 120                         | 150                     |                   |                |  |
|    |                    |                  | Finish the day                                                                     | 45             |         |                             | 45                      | 24000             |                |  |
|    |                    |                  | Visit-2 CDA                                                                        | 45             |         |                             | 45                      | (54 days)         |                |  |
|    |                    |                  | To collect NOC                                                                     |                | 30      | 30                          | 60                      | (54 days)         | 21600          |  |
|    |                    |                  | after 12 days  Apply for No Demand Certificate(NDC)]                               |                | 30      | 60                          | 90                      |                   | (45day)        |  |
|    |                    |                  | Finish the day                                                                     | 45             |         |                             | 45                      |                   |                |  |
|    |                    |                  | Visit-2 CDA                                                                        | 45             |         |                             | 45                      |                   |                |  |
|    |                    | Allotment/       | To collect NDC after 7 days                                                        |                | 30      | 30                          | 60                      |                   |                |  |
| 2  |                    | Transfer Letter  | Apply for Transfer<br>Letter                                                       |                | 30      | 60                          | 90                      |                   |                |  |
|    |                    |                  | Finish the day                                                                     | 45             |         |                             | 45                      |                   |                |  |
|    | Prepare Documents  |                  | Visit-3 CDA                                                                        | 45             |         |                             | 45                      |                   |                |  |
|    |                    |                  | Submit original<br>document (after<br>7 days)                                      |                | 60      | 480                         | 540                     |                   |                |  |
|    |                    |                  | Finish the day                                                                     | 45             |         |                             | 45                      |                   |                |  |
|    |                    |                  | Visit-4 CDA                                                                        | 45             |         |                             | 45                      |                   |                |  |
|    |                    |                  | Collect transfer<br>letter (after 15<br>days)                                      |                | 30      | 30                          | 60                      |                   |                |  |
|    |                    |                  | Finish the day                                                                     | 45             |         |                             | 45                      |                   |                |  |
|    |                    |                  | Visit-Architect                                                                    | 45             | 2.0     | 2.0                         | 45                      |                   |                |  |
|    |                    | Building Plan    | Brainstorm                                                                         | 45             | 30      | 360                         | 390                     |                   |                |  |
|    |                    | (6 copies)       | Finish the day Visit-2: Architect                                                  | 45             |         |                             | 45                      |                   |                |  |
|    |                    |                  | for plan                                                                           | 45             |         |                             | 45                      |                   |                |  |