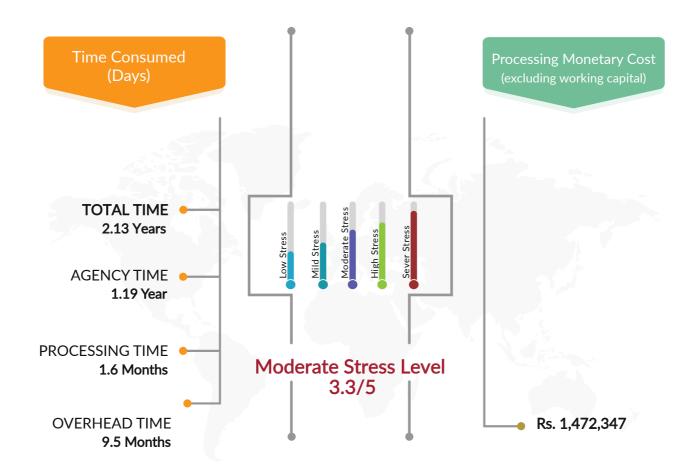

The cost of sludge involved in the permission can be up to 77.0% of the project value

The sludge involved in obtaining permission for a high-rise costs the economy around 17.5% of GDP.

Based on the suggested recommendations the cost of sludge can be reduced by 27%.

#### COST OF THE SLUDGE IN TERMS OF GDP

To assess the impact of the cost of regulation on the economy, we translate the cost of sludge in obtaining permission (77.26% of project value) in terms of GDP. The task is performed based on the following information: (i) average Per Square Feet (PSF) cost of sludge, (ii) average PSF cost of the project including land value, (iii) commercial projects approved by the CDA, (iv) urban population of top 10 cities of Pakistan.