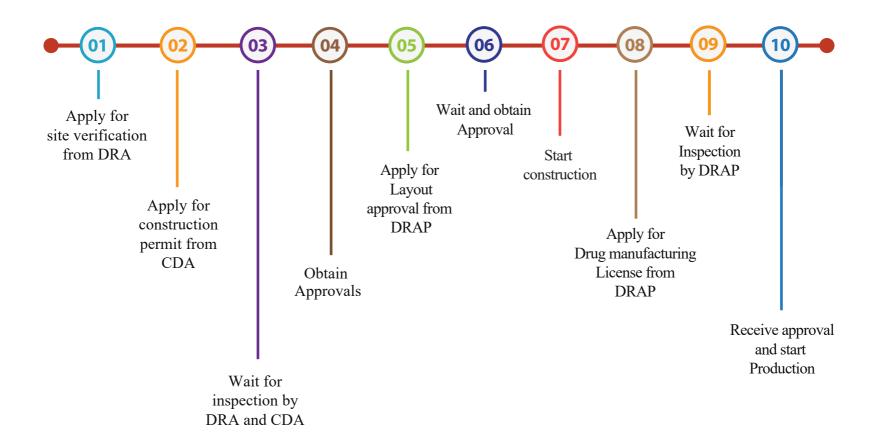

### CHART-1.1 (A): FLOW CHART OF OBTAINING PERMISSION FOR A HIGH-RISE BUILDING FROM CDA