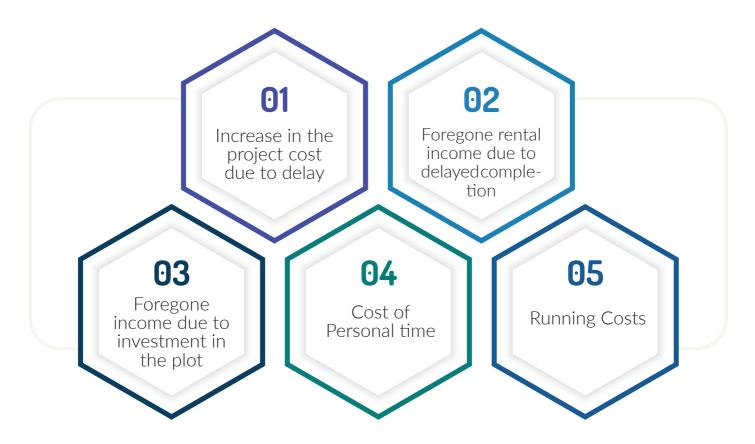

#### COST OF THE SLUDGE

Sludge involved in obtaining a high-rise construction permit brings an enormous burden for the investor. Some aspects of the burden due to delays are captured by considering the following direct and indirect aspects of financial burden:

These aspects of cost overruns that we are trying to capture seek to indicate the pervasiveness of the sludge burden.

#### COST OF THE SLUDGE (% OF PROJECT VALUE)

#### 1. Increase in the Project Cost Due to Delay

The delay in obtaining construction permits for a high-rise causes the actual project cost to exceed the estimated project cost.

A component-wise analysis of the project cost from 2013 to 2017 indicates that the project cost exceed the budgeted cost by 24% of the total project value due to a delay of more than 4 years in obtaining permissions. For instance, one of the essential items in construction is steel bars. The price of 10-12 mm steel bars of 40 grade rose to Rs. 84,000 per metric ton from Rs. 77,500 per metric ton (9% increase in price) during 2013-2017.¹ The average cost of steel in a high-rise accounts for around 11.03% and the hike in the steel price translates into a 1.00% increase in the project cost due to the delays. Details of the increase in construction cost are presented in the table below.

#### 2. Foregone Rental Values

Another cost borne by the investor due to the delay in getting a construction permit comes in the form of foregone rental values. We assume that the average time for construction of a high-rise is around 5 years. We also assume that another 6 months are consumed in marketing and finishing the deals. Therefore, after the lapse of 5.5 years, the owner of the high-rise may receive the rental income from the project. Hence, a project launched in 2013, will generate rental income in 2019. However, the prolonged delays in the construction permit will hamper the realization of this rental income. Our estimations <sup>2</sup> suggest that the cost of sludge in the form of foregone rental income accounts for around 29.63% of the project value.

#### 3. Foregone Income Due to Investment in the Piece of Land

The delays in getting the construction permit also keep the land purchased for the construction unutilized. To capture this aspect, we measured the opportunity cost of investment in the land on the basis of return from a risk-free investment.

#### 4. Personal Time Cost

The opportunity cost of personal time involved in getting a construction permit from CDA for a high-rise has been captured by assuming the minimum average salary of a developer. As shown in calculations on page 24, this head costs around 0.07% of the project value.

#### 5. Running Cost

Since the project under consideration is a megaproject, the need of maintaining an office for the smooth functioning of the project and its marketing is essential. To capture this overhead cost, we assume an office dedicated to project supervision with 10 staff members in operation since making an application for the permit and throughout getting the permit.