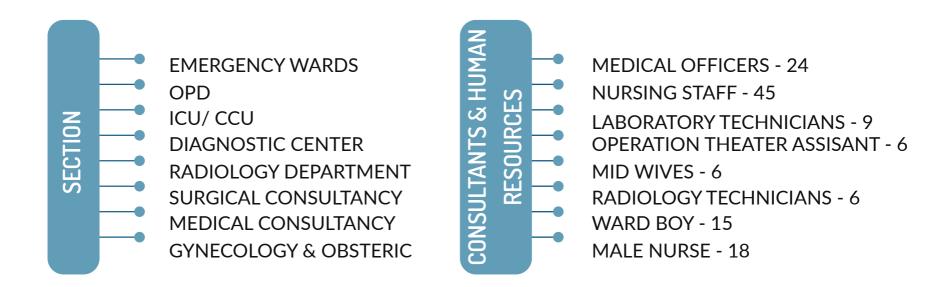

|      | 3 | 0.11  |
|    |                                            | Collect license                                                                                                                                                                          |      | 1 | 0.08  |
|    |                                            | Finish the day                                                                                                                                                                           |      | 2 | 0.02  |



# Calculation of Cost of the Sludge





A hospital with the above facilities comprises the following sections and human resources



Identified revenue centers of hospitals we surveyed in terms of revenue percentage are given in the table below. Based on the information given below, we computed the foregone earnings for 8.5 months.

| REVENUE CENTER                   |                    |  |  |  |  |  |
|----------------------------------|--------------------|--|--|--|--|--|
| DESCRIPTION                      | % OF TOTAL REVENUE |  |  |  |  |  |
| Consultation Fee                 | 52.88              |  |  |  |  |  |
| General Surgery                  | 7.40               |  |  |  |  |  |
| Gynecology & Obstetrics          | 11.11              |  |  |  |  |  |
| Room Rent                        | 13.22              |  |  |  |  |  |
| Emergency                        | 1.90               |  |  |  |  |  |
| Labor War