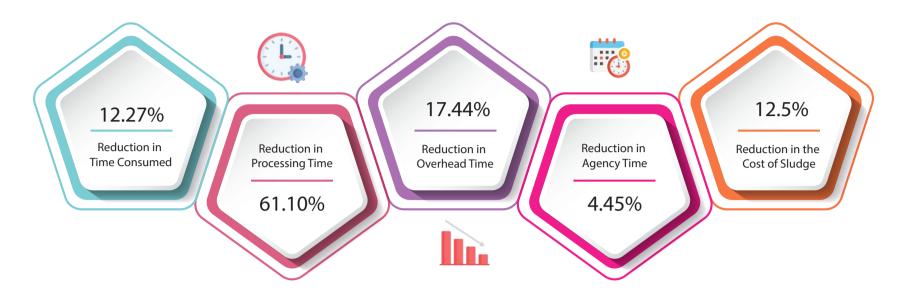

The cost of sludge involved in the permission can be up to 77.0% of the project value

The sludge involved in obtaining permission for a high-rise costs the economy around 17.5% of GDP.

Based on the suggested recommendations the cost of sludge can be reduced by 27%.