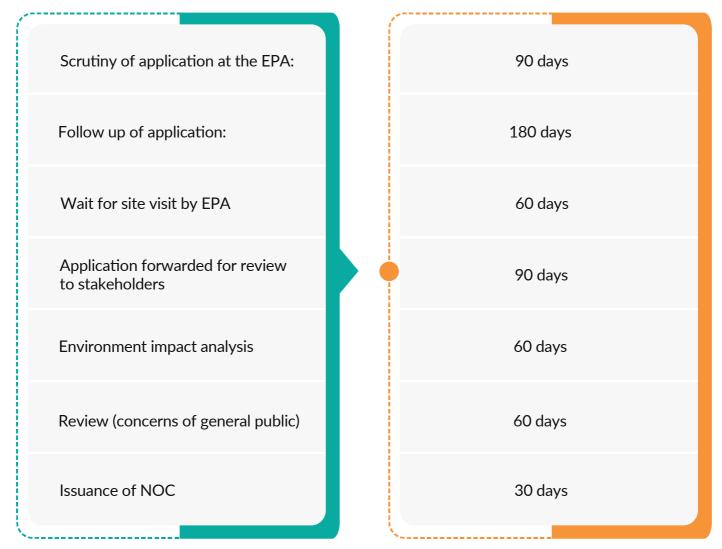

#### SOURCES OF THE SLUDGE

The approval for construction of a high-rise building only from the CDA takes almost 3 years. The applicant has to seek approvals from the Civil Aviation Authority (CAA) and the Environmental Protection Agency (EPA) as well, which is the biggest source of sludge. Both agencies together take around 1.5 years (9 months each) to allow the construction of a high-rise building.

#### COST OF THE SLUDGE IN TERMS OF GDP

To assess the impact of the cost of regulation on the economy, we translate the cost of sludge in obtaining permission (77.26% of project value) in terms of GDP. The task is performed based on the following information: (i) average Per Square Feet (PSF) cost of sludge, (ii) average PSF cost of the project including land value, (iii) commercial projects approved by the CDA, (iv) urban population of top 10 cities of Pakistan.

The underlying assumption for the calculation in the table below is that the 50% commercial approvals by the CDA during the last year represent the approvals for the high-rise construction while the remaining 50% constitute approvals for low or medium-rise construction. This assumption implies that half of the commercial approvals involve lesser sludge since low or medium-rise construction need not be approved by the EPA and CAA. Since the approvals from the EPA and CAA take more than 1.5 years, we further assume that the cost of sludge for low or medium rise is 50% less than the high-rise approvals.