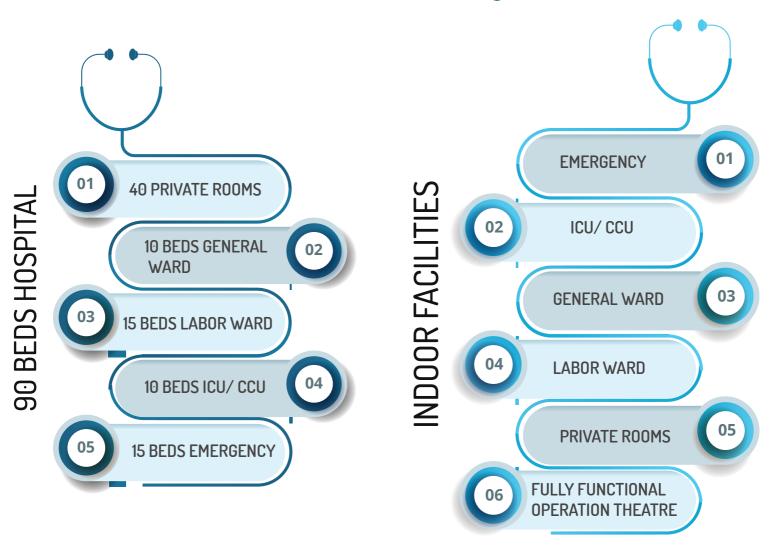

License                            | Visit-3 HRA                                                                                                                                                                              |      | 3 | 0.11  |
|    |                                            | Collect license                                                                                                                                                                          |      | 1 | 0.08  |
|    |                                            | Finish the day                                                                                                                                                                           |      | 2 | 0.02  |



# Calculation of Cost of the Sludge





A hospital with the above facilities comprises the following sections and human resources



Identified revenue centers of hospitals we surveyed in terms of revenue percentage are given in the table below. Based on the information given below, we computed the foregone earnings for 8.5 months.

| REVENUE CENTER                   |                    |  |  |  |  |  |
|----------------------------------|--------------------|--|--|--|--|--|
| DESCRIPTION                      | % OF TOTAL REVENUE |  |  |  |  |  |
| Consultation Fee                 | 52.88              |  |  |  |  |  |
| General Surgery                  | 7.40               |  |  |  |  |  |
| Gynecology & Obstetrics          | 11.11              |  |  |  |  |  |
| Room Rent                        | 13.22              |  |  |