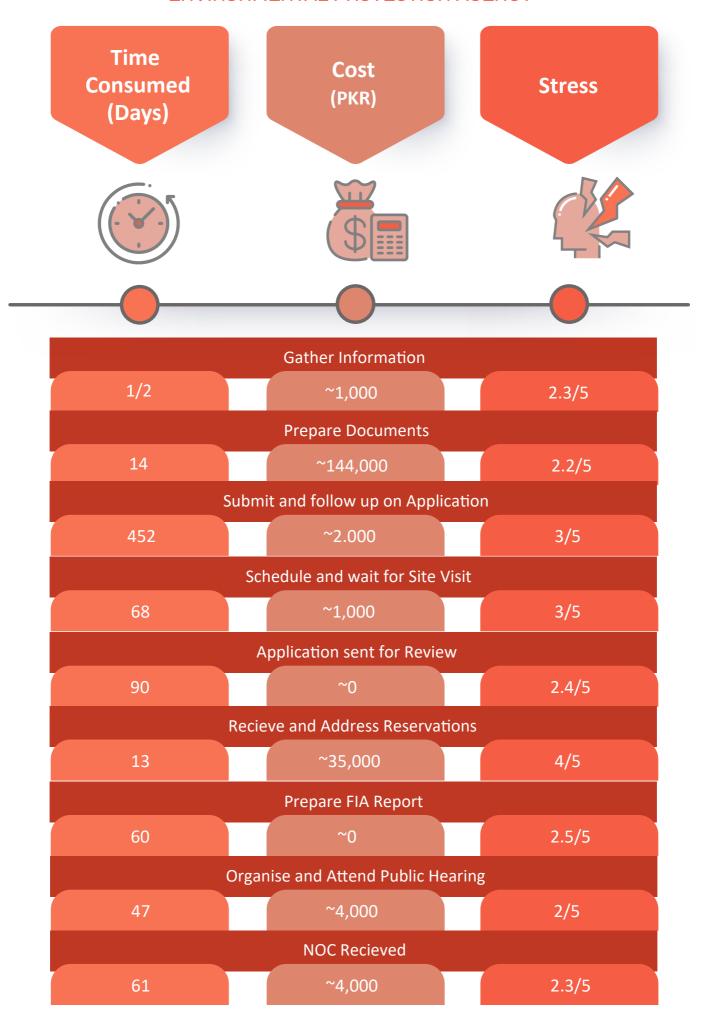

#### SOURCES OF THE SLUDGE

The approval for construction of a high-rise building only from the CDA takes almost 3 years. The applicant has to seek approvals from the Civil Aviation Authority (CAA) and the Environmental Protection Agency (EPA) as well, which is the biggest source of sludge. Both agencies together take around 1.5 years (9 months each) to allow the construction of a high-rise building.

#### COST OF THE SLUDGE

Sludge involved in obtaining a high-rise construction permit brings an enormous burden for the investor. Some aspects of the burden due to delays are captured by considering the following direct and indirect aspects of financial burden:

#### 1. Increase in the Project Cost Due to Delay

The delay in obtaining construction permits for a high-rise causes the actual project cost to exceed the estimated project cost.

A component-wise analysis of the project cost from 2013 to 2017 indicates that the project cost exceed the budgeted cost by 24% of the total project value due to a delay of more than 4 years in obtaining permissions. For instance, one of the essential items in construction is steel bars. The price of 10-12 mm steel bars of 40 grade rose to Rs. 84,000 per metric ton from Rs. 77,500 per metric ton (9% increase in price) during 2013-2017.¹ The average cost of steel in a high-rise accounts for around 11.03% and the hike in the steel price translates into a 1.00% increase in the project cost due to the delays. Details of the increase in construction cost are presented in the table below.

#### 2. Foregone Rental Values

Another cost borne by the investor due to the delay in getting a construction permit comes in the form of foregone rental values. We assume that the average time for construction of a high-rise is around 5 years. We also assume that another 6 months are consumed in marketing and finishing the deals. Therefore, after the lapse of 5.5 years, the owner of the high-rise may receive the rental income from the project. Hence, a project launched in 2013, will generate rental income in 2019. However, the prolonged delays in the construction permit will hamper the realization of this rental income. Our estimations <sup>2</sup> suggest that the cost of sludge in the form of foregone rental income accounts for around 29.63% of the project value.

The opportunity cost of investment in the piece of land due to sludge accounts for 23.30% of the project value.

#### 4. Personal Time Cost

The opportunity cost of personal time involved in getting a construction permit from CDA for a high-rise has been captured by assuming the minimum average salary of a developer. As shown in calculations on page 24, this head costs around 0.07% of the project value.

This indirect cost of the sludge accounts for 0.26% of the project value.