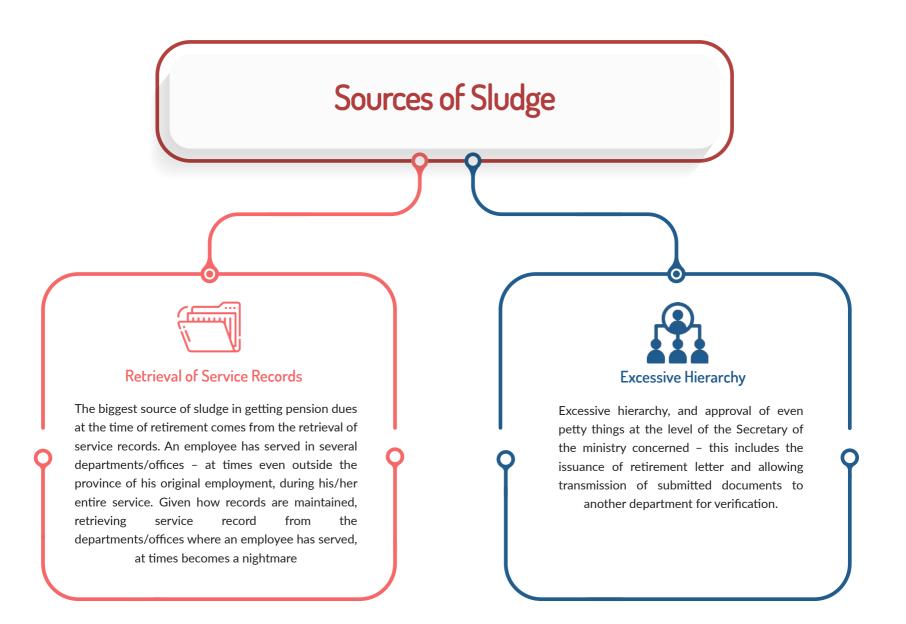

#### SOURCES OF THE SLUDGE

The approval for construction of a high-rise building only from the CDA takes almost 3 years. The applicant has to seek approvals from the Civil Aviation Authority (CAA) and the Environmental Protection Agency (EPA) as well, which is the biggest source of sludge. Both agencies together take around 1.5 years (9 months each) to allow the construction of a high-rise building.