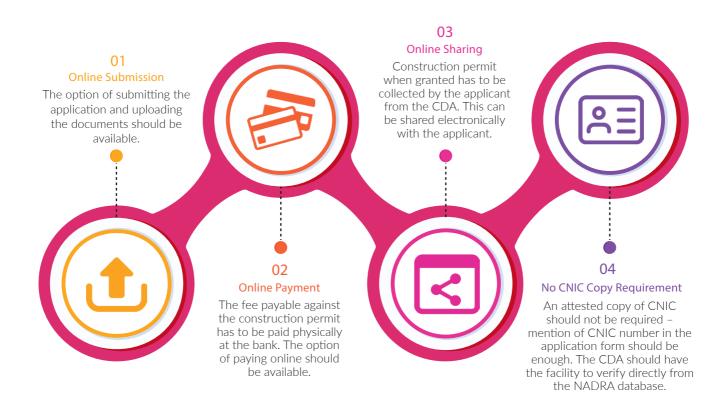

#### Submission of Application and Documents to CDA

1

The option of submitting the application online and uploading the documents should be available. 2

Applications for NOCs required from The Civil Aviation Authority and The Environmental Protection Agency should be allowed online.

3

The fee payable against the construction permit has to be paid physically at the bank. The option of paying online should be available.

4

Construction permit when granted has to be collected by the applicant from the CDA. This can be shared electronically with the applicant.

5

An attested copy of CNIC should not be required – mention of CNIC number in the application form should be enough. The CDA should have the facility to verify particulars of the applicant directly from the NADRA's database.