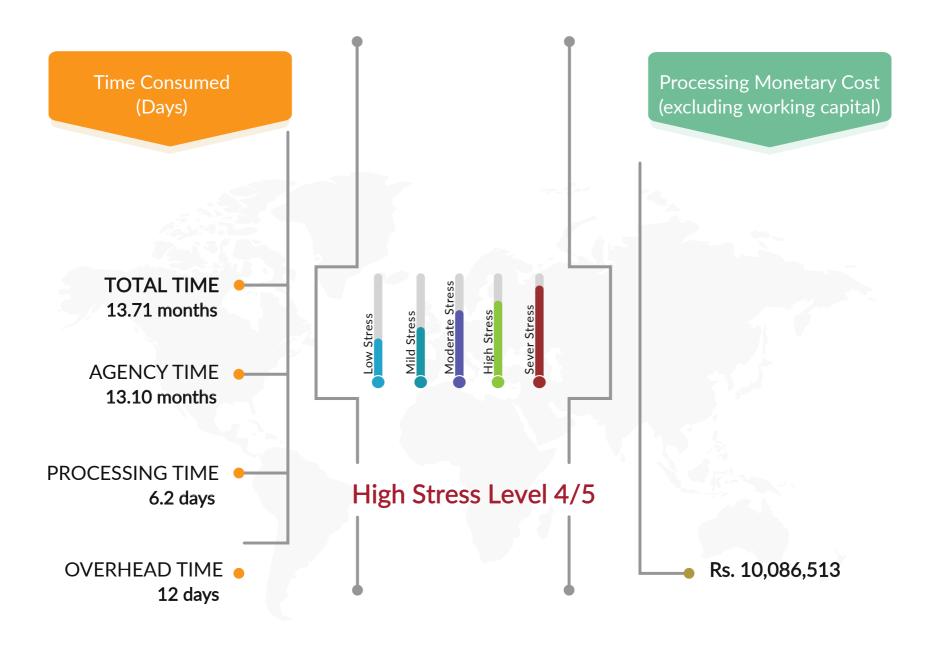

#### SOURCES OF THE SLUDGE

The approval for construction of a high-rise building only from the CDA takes almost 3 years. The applicant has to seek approvals from the Civil Aviation Authority (CAA) and the Environmental Protection Agency (EPA) as well, which is the biggest source of sludge. Both agencies together take around 1.5 years (9 months each) to allow the construction of a high-rise building.

#### **Agency Time**

The time consumed by the department/agency concerned in processing an activity.

#### **Overhead Time**

Part of the day lost due to being involved in this activity.